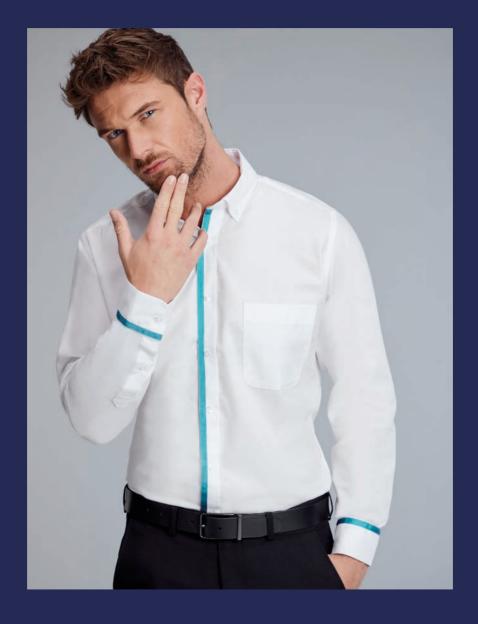

#### **SHIRTS & BLOUSES**

#### **ABOUT**

Elevate stock garments, creating a unique look by adding contrast coloured trim. 35 colours to choose from, in 6mm & 10mm widths.

#### HOW

You pick the shirt & blouse style, choose the ribbon colour & width. We add some expert needlecraft and your look is complete.

#### WHERE

Add to the front placket, avoid concealed front styles.
Add to the cuffs of long sleeves, avoid short sleeves.