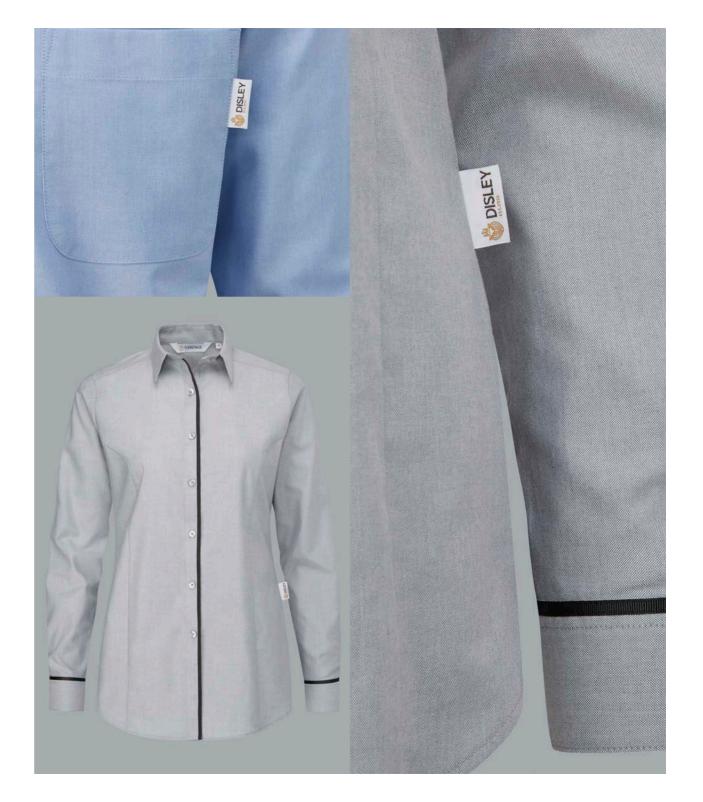

#### **ABOUT**

Elevate stock garments, creating a unique look by adding contrast coloured trim. 35 colours to choose from, in 6mm & 10mm widths.

#### HOW

You pick the shirt & blouse style, choose the ribbon colour & width. We add some expert needlecraft and your look is complete.

#### WHERE

Add to the front placket, avoid concealed front styles.
Add to the cuffs of long sleeves, avoid short sleeves.

#### MOQ

20 Garments

\*Trimmed garments are non-returnable.

4