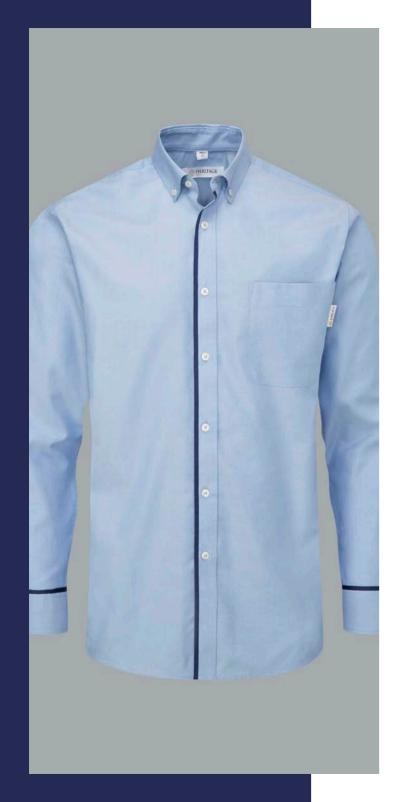

## ADDING TRIM

#### **SHIRTS & BLOUSES**

#### **ABOUT**

Elevate stock garments, creating a unique look by adding contrast coloured trim. 35 colours to choose from, in 6mm & 10mm widths.

#### HOW

You pick the shirt & blouse style, choose the ribbon colour & width. We add some expert needlecraft and your look is complete.

#### WHERE

Add to the front placket, avoid concealed front styles.
Add to the cuffs of long sleeves, avoid short sleeves.

#### MOQ

20 Garments

\*Trimmed garments are non-returnable.

4