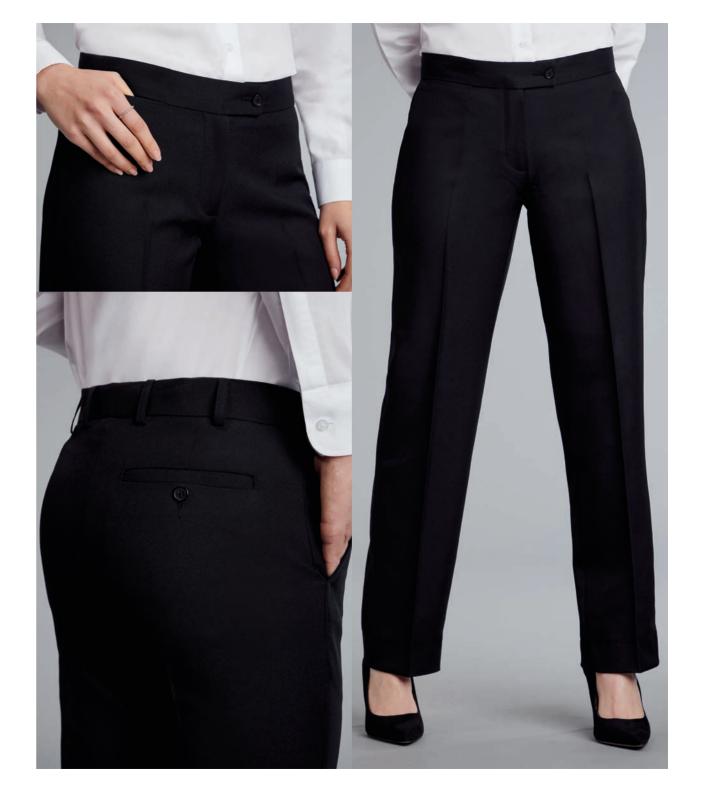

#### **ABOUT**

Add a touch of professional branding to shirts, blouses & tailoring with the subtle addition of a tax tab.

#### HOW

Send us the tabs, stating where they are to be positioned.
Our team will open the seam, insert the tab, secure and finish as if nothing's happened.

\*Tabbed garments are non-returnable.