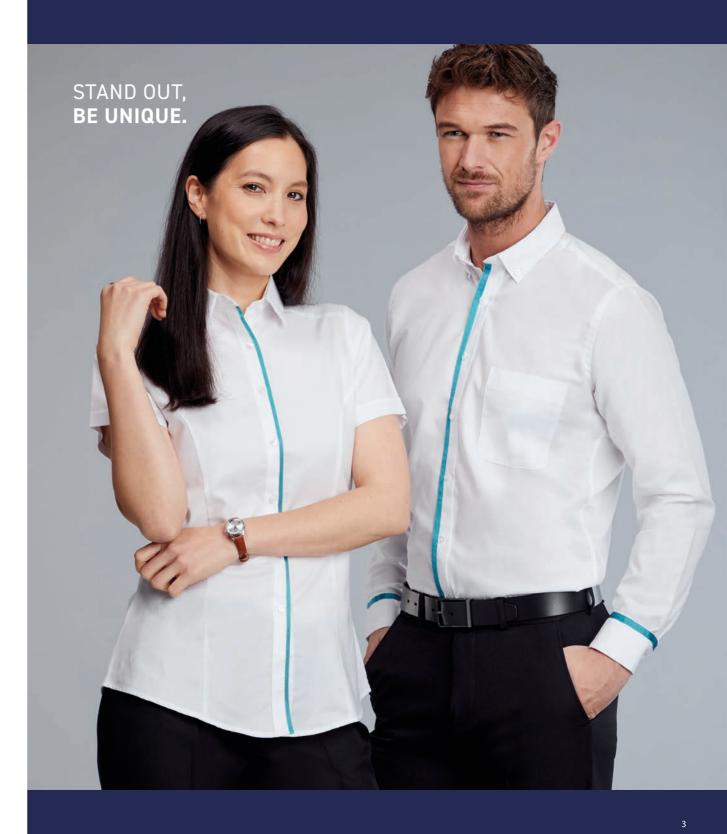

## ADDING TRIM

#### **SHIRTS & BLOUSES**

#### **ABOUT**

Elevate stock garments, creating a unique look by adding contrast coloured trim. 35 colours to choose from, in 6mm & 10mm widths.

#### HOW

You pick the shirt & blouse style, choose the ribbon colour & width. We add some expert needlecraft and your look is complete.

#### WHERE

Add to the front placket, avoid concealed front styles.
Add to the cuffs of long sleeves, avoid short sleeves.

#### MOQ

20 Garments

\*Trimmed garments are non-returnable.

4