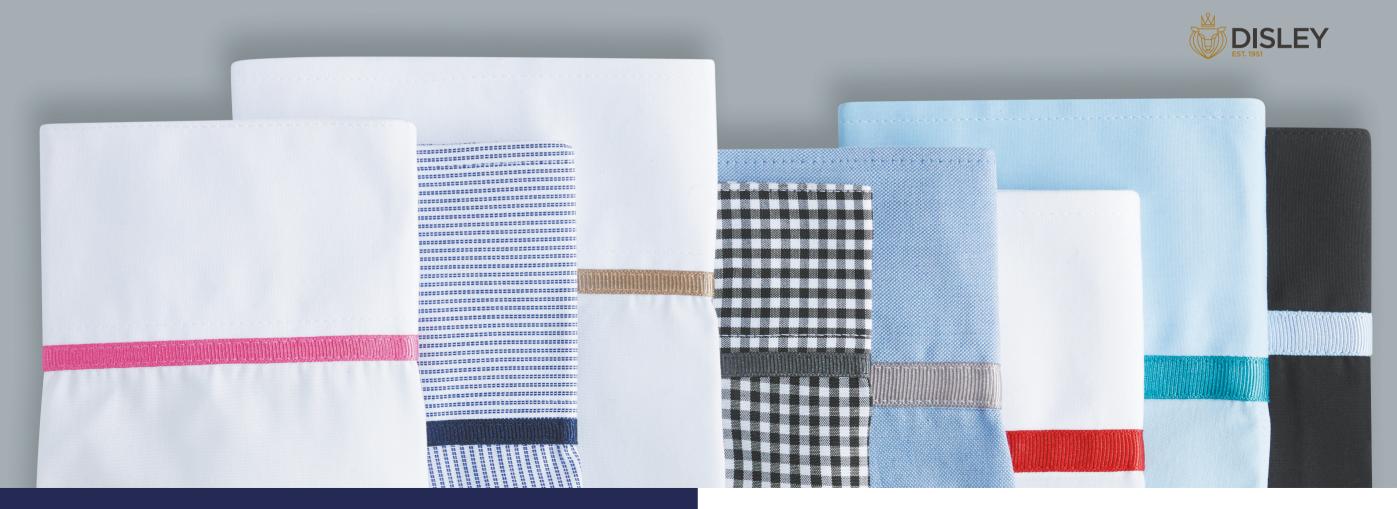

#### **ABOUT**

Elevate stock garments, creating a unique look by adding contrast coloured trim. 35 colours to choose from, in 6mm & 10mm widths.

#### HOW

You pick the shirt & blouse style, choose the ribbon colour & width. We add some expert needlecraft and your look is complete.

#### WHERE

Add to the front placket, avoid concealed front styles.
Add to the cuffs of long sleeves, avoid short sleeves.

#### MOQ

20 Garments

\*Trimmed garments are non-returnable.

4