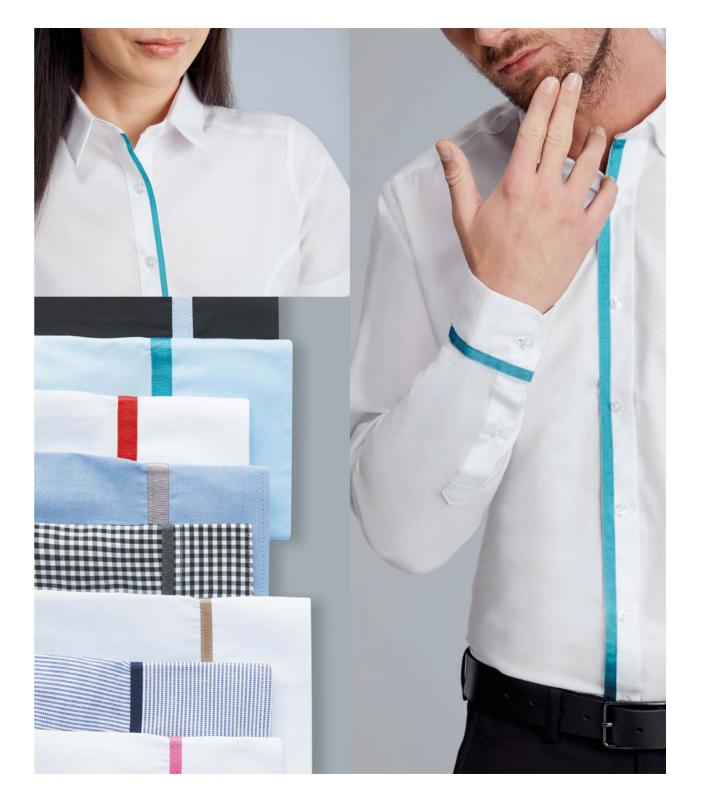

## ADDING TRIM

#### **SHIRTS & BLOUSES**

#### **ABOUT**

Elevate stock garments, creating a unique look by adding contrast coloured trim. 35 colours to choose from, in 6mm & 10mm widths.

#### HOW

You pick the shirt & blouse style, choose the ribbon colour & width. We add some expert needlecraft and your look is complete.

#### WHERE

Add to the front placket, avoid concealed front styles.
Add to the cuffs of long sleeves, avoid short sleeves.

#### MOQ

20 Garments

\*Trimmed garments are non-returnable.

4