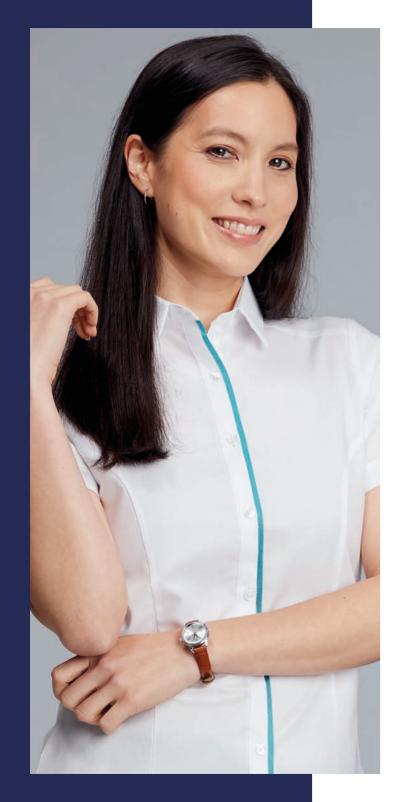

## ADDING TRIM

#### **SHIRTS & BLOUSES**

#### **ABOUT**

Elevate stock garments, creating a unique look by adding contrast coloured trim. 35 colours to choose from, in 6mm & 10mm widths.

#### HOW

You pick the shirt & blouse style, choose the ribbon colour & width. We add some expert needlecraft and your look is complete.

#### WHERE

Add to the front placket, avoid concealed front styles.
Add to the cuffs of long sleeves, avoid short sleeves.

#### MOQ

20 Garments

\*Trimmed garments are non-returnable.

4