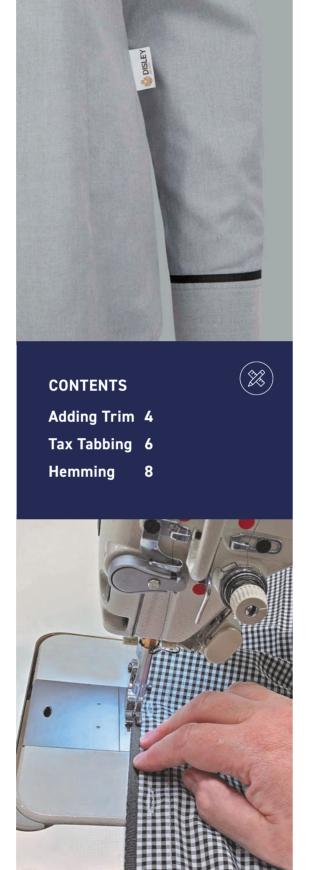

## TAX TABBING

SHIRTS, BLOUSES & TAILORING

#### **ABOUT**

Add a touch of professional branding to shirts, blouses & tailoring with the subtle addition of a tax tab.

#### HOW

Send us the tabs, stating where they are to be positioned.
Our team will open the seam, insert the tab, secure and finish as if nothing's happened.

\*Tabbed garments are non-returnable.