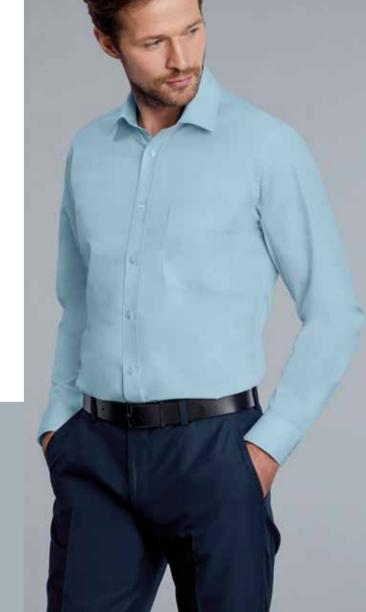

# **MENS CLASSIC**

# SHIRT

# **ABOUT ME**

Classic collar, left chest pocket, with long sleeve twin button adjustable cuff.

# COMPOSITION

# WEIGHT

65% Polyester 35% Cotton

115gsm\*

# SIZE

Available in neck sizes 14-22"

# COLOURS LONG SLEEVE:

C896/1 White

C896/2 Light Blue **C896/3** Black

# SHORT SLEEVE:

H140/1 White

H140/2 Light Blue **H140/3** Black

# **FEATURES**

\*Black: 105gsm