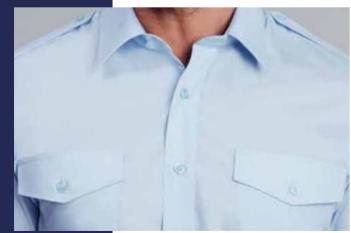

# PILOT CLASSIC

SHIRT

# **ABOUT ME**

Classic Fit pilot shirt with classic collar, two breast pockets with button through flaps, pen pocket and epaulettes.

# **FEATURES**