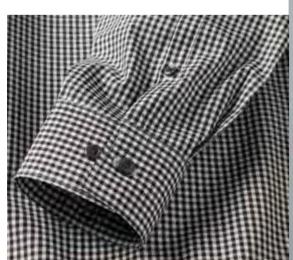

### **LURGAN**

### **GINGHAM SHIRT**

#### **ABOUT ME**

Black and white gingham check shirt with classic collar, long sleeve with twin button adjustable cuff.

COMPOSITION

SIZE

55% Polyester Available in neck 45% Cotton sizes 14.5-21"

COLOURS
LONG SLEEVE:

C420 Black/White

SHORT SLEEVE:

H420 Black/White