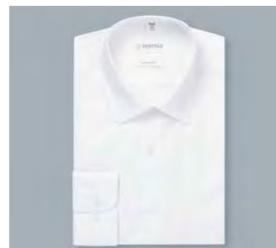

# **MENS CLASSIC**

# SHIRT

# **ABOUT ME**

Classic collar, left chest pocket, with long sleeve twin button adjustable cuff.

# COLOURS LONG SLEEVE:

C896/1 White

C896/2 Light Blue **C896/3** Black

# SHORT SLEEVE:

H140/1 White

H140/2 Light Blue **H140/3** Black