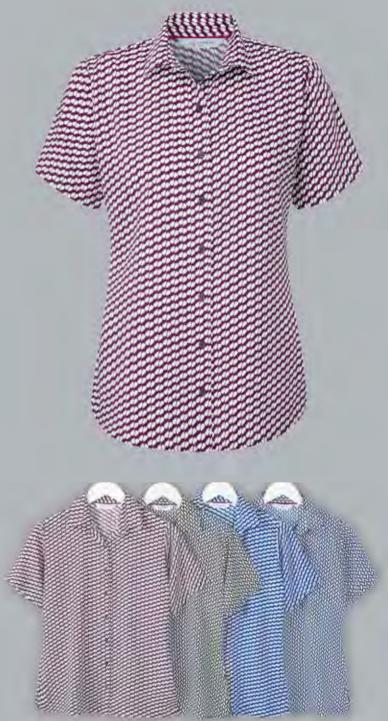

### MONA

### **ROUND NECK BLOUSE**

### **ABOUT ME**

A gracefully shaped, relaxed fit round neck blouse with an inverted front pleat & scooped hem - style sophistication personified. The soft, fluid fabric ensures comfort & style throughout the day.

COMPOSITION SIZE

100% Polyester Available in sizes 6–30

COLOURS SHORT SLEEVE: LONG SLEEVE: M0506LS Ivory M0506SS Ivory M05002LS Light Blue\* M05002SS Light Blue\* M05017LS Teal\* **M05017SS** Teal\* M05009LS Cobalt M05009SS Cobalt M0508LS Aubergine M0508SS Aubergine M05016LS Navy\* M05016SS Navy\* M0507LS Black M0507SS Black

### **FEATURES**

<sup>\*</sup>Matching fabric to Erin.