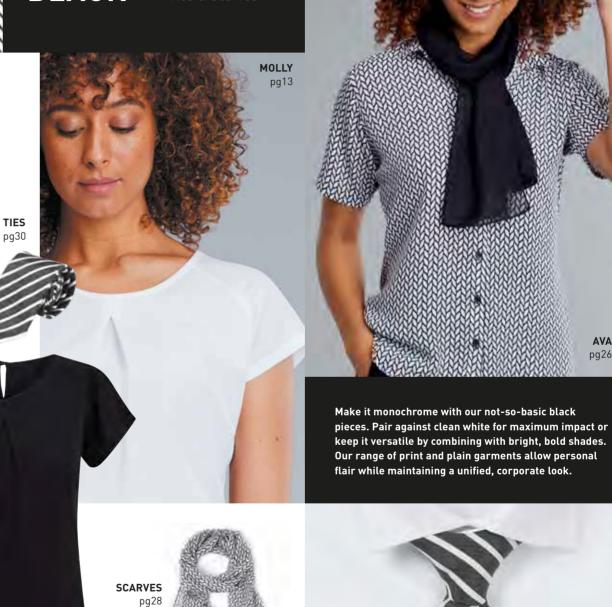

COLOUR FAMILY: BLACK

MONA

pg16

With Accents of White

Plains, Patterns, Shirts, Blouses, Ties & Scarves

**TRAMORE** 

pg21

pg26

### **MOLLY**

### **ROUND NECK BLOUSE**

### **ABOUT ME**

Sister style to Grace, featuring the same textured, drapey fabric. Molly's gentle neckline, inverted pleat, & relaxed fit give graceful panache & wide appeal.

COMPOSITION

100% Polyester Available in

### AVA

### COLLARED BLOUSE

### **ABOUT ME**

A timeless collared blouse, softly shaped through the body, Ava radiates comfort and style. With self-coloured buttons and side vents, it's just as happy worn loose or tucked in.