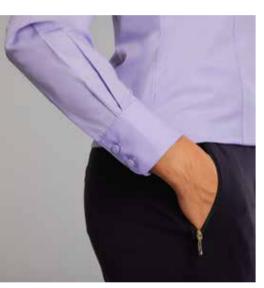

### NUALA

### CONCEALED FRONT BLOUSE

#### ABOUT ME

Nuala features a distinctive soft touch, broken pin stripe fabric. With princess line panelling, dropped shoulders, a concealed placket and neat, contemporary collar, it exudes style and grace.

COMPOSITION

SIZE

55% Polyester Available in 45% Cotton sizes 6-30

COLOURS

LONG SLEEVE: SHORT SLEEVE:

NU5004LS Cobalt/White

NU5004SS Cobalt/White

NU5005LS Lilac/White NU5005SS Lilac/White