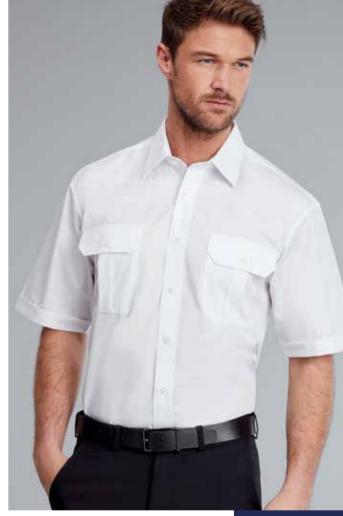

# PILOT CLASSIC

SHIRT

# **ABOUT ME**

Classic Fit pilot shirt with classic collar, two breast pockets with button through flaps, pen pocket and epaulettes.

# **FEATURES**