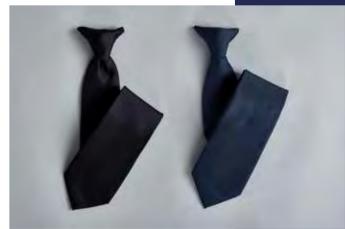

# **TIES**

# DOTS, STRIPES & SPOTS

Portray a refined image with classic ties in varied designs.

# COLOURS

**TP135** Purple Stripe

**TP140** Blue Spot **TP136** Blue Stripe

TP152 Purple Dot

TP138 Navy/Silver Stripe