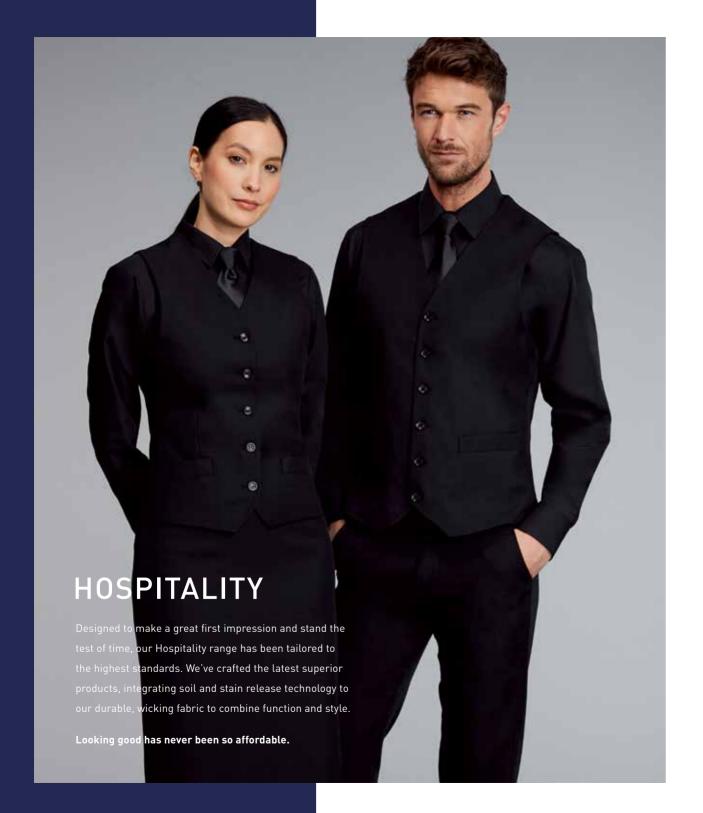

# MENS HOSPITALITY

# **TROUSERS & WAISTCOAT**

#### **ABOUT ME**

**Trousers** - Flat fronted trousers with active waistband. 2 slanted side pockets, 1 back jet pocket.

**Waistcoat** - 6 button front waistcoat, with 2 functional pockets & side vents. Selffabric back, fully lined throughout.

# LADIES HOSPITALITY

TROUSERS, SKIRT & WAISTCOAT

# **ABOUT ME**

**Trousers** - Straight leg trousers with front fob pocket. 2 back pleats and YKK zip.

**Skirt**- Straight skirt, with front fob pocket and front & back darts.

Kick vent, fully lined throughout.

Waistcoat - 5 button front waistcoat with front & back darts and 2 functional pockets. Fabric back, fully lined throughout.