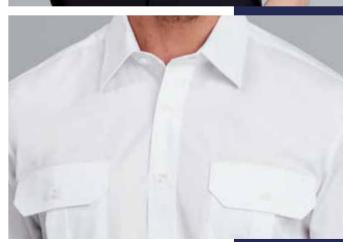

# PILOT CLASSIC

SHIRT

# **ABOUT ME**

Classic Fit pilot shirt with classic collar, two breast pockets with button through flaps, pen pocket and epaulettes.

# **FEATURES**