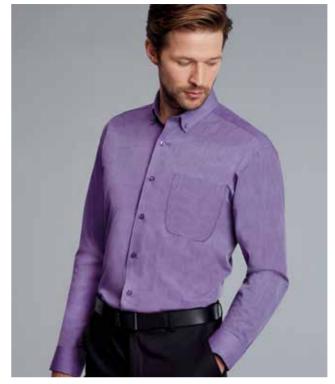

# **MENS CLASSIC**

# SHIRT

# **ABOUT ME**

Classic collar, left chest pocket, with long sleeve twin button adjustable cuff.

# COMPOSITION

# WEIGHT

65% Polyester 35% Cotton

115gsm\*

# SIZE

Available in neck sizes 14-22"

# COLOURS LONG SLEEVE:

C896/1 White

C896/2 Light Blue **C896/3** Black

# SHORT SLEEVE:

H140/1 White

H140/2 Light Blue **H140/3** Black

# **FEATURES**

\*Black: 105gsm