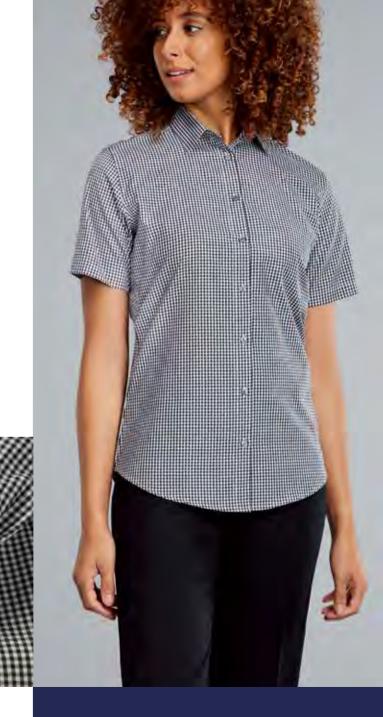

### **LURGAN**

### **GINGHAM SHIRT**

#### **ABOUT ME**

Black and white gingham check shirt with classic collar, long sleeve with twin button adjustable cuff.

COMPOSITION

SIZE

55% Polyester Available in neck 45% Cotton sizes 14.5-21"

COLOURS
LONG SLEEVE:

C420 Black/White

SHORT SLEEVE:

H420 Black/White