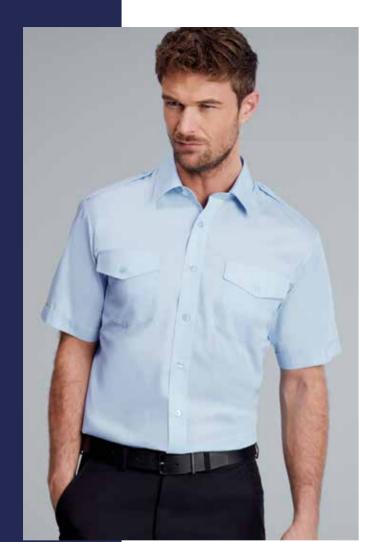

# PILOT CLASSIC

SHIRT

# **ABOUT ME**

Classic Fit pilot shirt with classic collar, two breast pockets with button through flaps, pen pocket and epaulettes.

# **FEATURES**