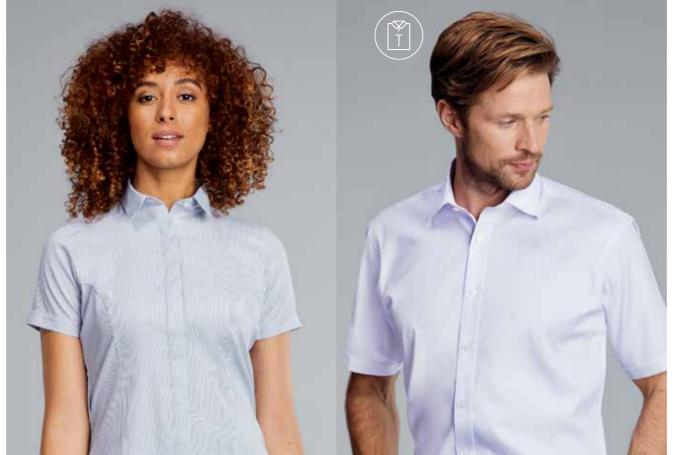

# **MENS CLASSIC**

# SHIRT

# **ABOUT ME**

Classic collar, left chest pocket, with long sleeve twin button adjustable cuff.

# **LADIES CLASSIC**

**LADIES BLOUSE** 

# **ABOUT ME**

Partner style to Mens Classic, a ladies blouse with classic collar & left chest pocket.