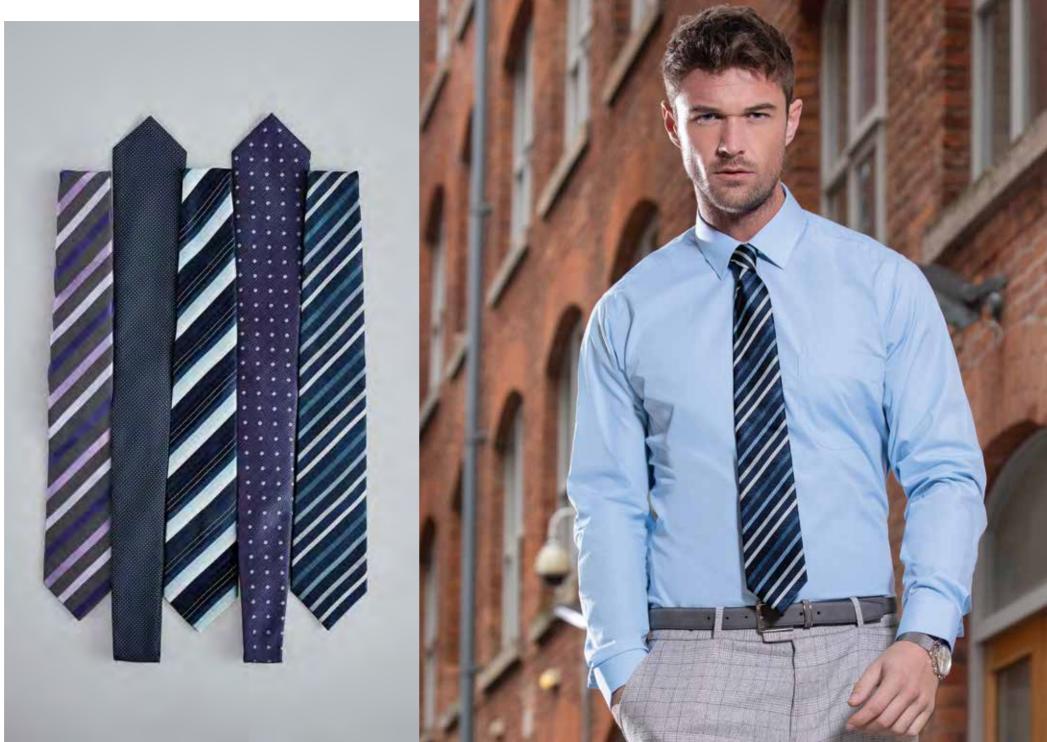

# **TIES**

# DOTS, STRIPES & SPOTS

Portray a refined image with classic ties in varied designs.

# COLOURS

**TP135** Purple Stripe

**TP140** Blue Spot **TP136** Blue Stripe

TP152 Purple Dot

TP138 Navy/Silver Stripe