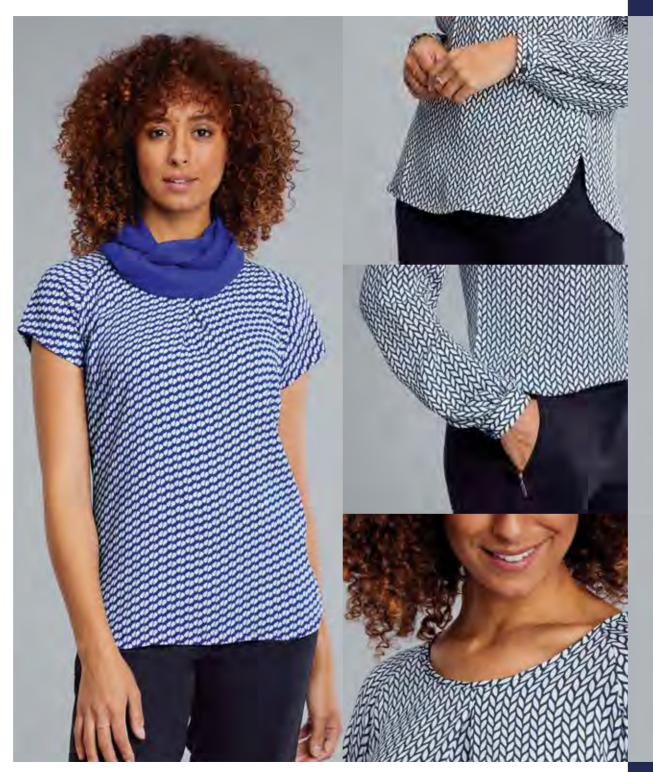

### MONA

### **ROUND NECK BLOUSE**

### **ABOUT ME**

A gracefully shaped, relaxed fit round neck blouse with an inverted front pleat & scooped hem - style sophistication personified. The soft, fluid fabric ensures comfort & style throughout the day.

COMPOSITION SIZE

100% Polyester Available in sizes 6–30

COLOURS SHORT SLEEVE: LONG SLEEVE: M0506LS Ivory M0506SS Ivory M05002LS Light Blue\* M05002SS Light Blue\* M05017LS Teal\* **M05017SS** Teal\* M05009LS Cobalt M05009SS Cobalt M0508LS Aubergine M0508SS Aubergine M05016LS Navy\* M05016SS Navy\* M0507LS Black M0507SS Black

### **FEATURES**

<sup>\*</sup>Matching fabric to Erin.