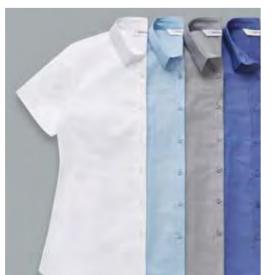

### COLOUR FAMILY: NAVY

With accents of White

Plains, Patterns, Blouses, Shirts, Scarves & Ties

TIES pg30

pg14

# COLOUR FAMILY: COBALT

Combine with White Plains, Patterns, Stripes, Blouses, Shirts, Scarves & Ties

**KILDARE** 

Cobalt blue is a fun, yet sophisticated colour that stands on its own very well, but also pairs elegantly with whites. A subtle way to mix cobalt in to your look is through details, such as striped shirts and blouses or with finishing touches like a scarf or tie.

### **COLOUR FAMILY: AUBERGINE**

Combine with Ivory Plains, Patterns, Shirts, Blouses, Ties & Scarves

Add some warmth to your look with aubergine. Whether it's just a hint in a patterned scarf or tie or all the way in a bold, block shirt or blouse. Whatever you choose, this jewelled tone range of garments are easy to mix and match when building your look.

COLOUR FAMILY: BLACK

MONA

pg16

With Accents of White

Plains, Patterns, Shirts, Blouses, Ties & Scarves

**TRAMORE** 

pg21

pg26