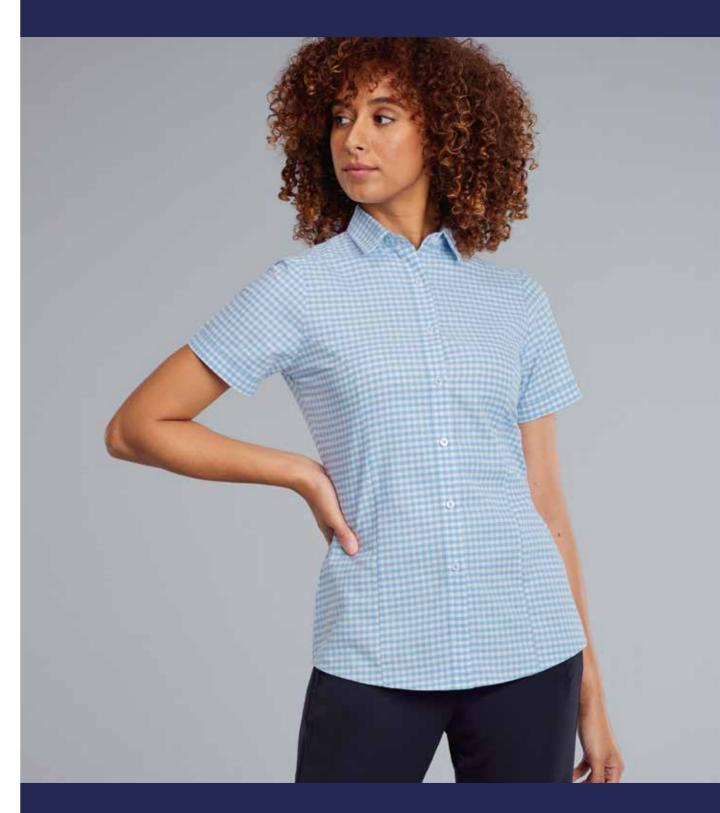

# COLOUR FAMILY: COBALT

Combine with White Plains, Patterns, Stripes, Blouses, Shirts, Scarves & Ties

**KILDARE** 

Cobalt blue is a fun, yet sophisticated colour that stands on its own very well, but also pairs elegantly with whites. A subtle way to mix cobalt in to your look is through details, such as striped shirts and blouses or with finishing touches like a scarf or tie.

### **KILDARE**

### TAILORED FIT SHIRT

### **ABOUT ME**

Partner style to Nuala, Kildare is a charming Tailored Fit shirt that combines back darts, taped seams and a neat semi-cutaway collar, to ensure a first-class fit.

SIZE COMPOSITION

Available in neck 55% Polyester sizes 14.5-21" 45% Cotton

#### **COLOURS**

LONG SLEEVE: SHORT SLEEVE:

KI1004LS Cobalt/White KI1004SS Cobalt/White

KI1005LS Lilac/White KI1005SS Lilac/White

### **FEATURES**