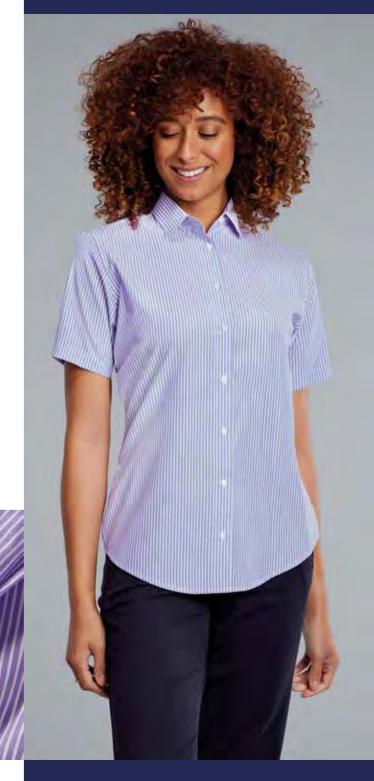

### **TRILLICK**

#### STRIPED SHIRT

### **ABOUT ME**

Stripe shirt with semi-cutaway collar, long sleeve with twin button adjustable cuff.

COMPOSITION

SIZE

75% Cotton 25% Polyester Available in neck sizes 14.5-21"

**COLOURS** 

LONG SLEEVE:

C145 Dark Blue/White

SHORT SLEEVE:

C146 Purple/White

H145 Dark Blue/White

H146 Purple/White