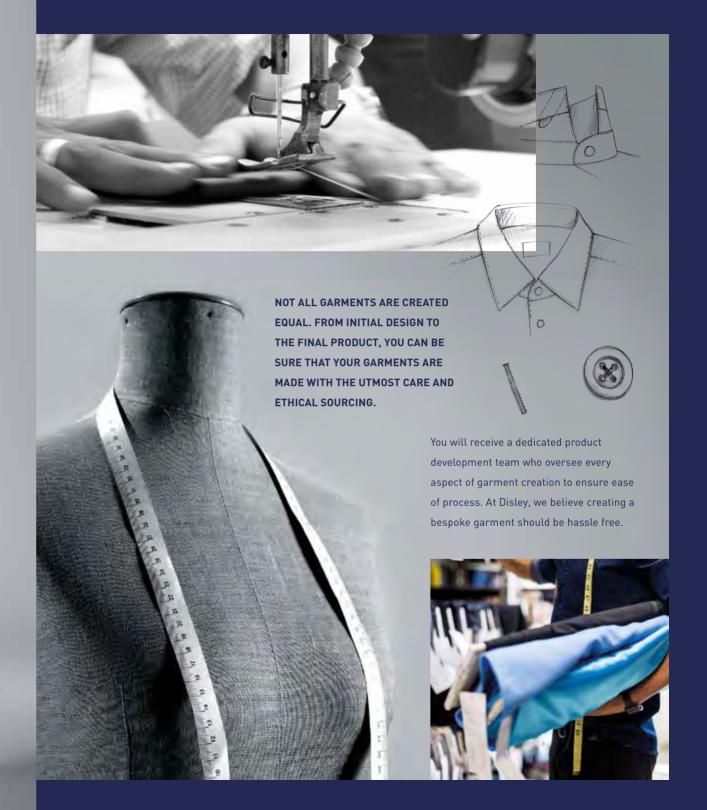

### **CUSTOMISATION**

Our in-house customisation service means that you can personalise any of our designs to add a unique spin on our off the shelf garments. From standing out and making a statement, to more subtle, pared back looks, adding a colour contrast trim to our shirts and blouses is an effective way to make your mark.

- 35 stunning contrast shades to choose from, in 6mm or 10mm widths.
- Precision applied to the placket or cuffs, or both.
- Complete flexibility with order quantities starting at just 20 garments.
- Efficiently, expertly created in the UK (lead times of weeks, not months).