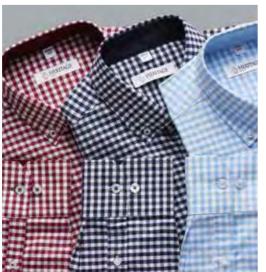

### **LURGAN**

### **GINGHAM SHIRT**

#### **ABOUT ME**

Black and white gingham check shirt with classic collar, long sleeve with twin button adjustable cuff.

COMPOSITION

SIZE

55% Polyester Available in neck 45% Cotton sizes 14.5-21"

COLOURS
LONG SLEEVE:

C420 Black/White

SHORT SLEEVE:

H420 Black/White