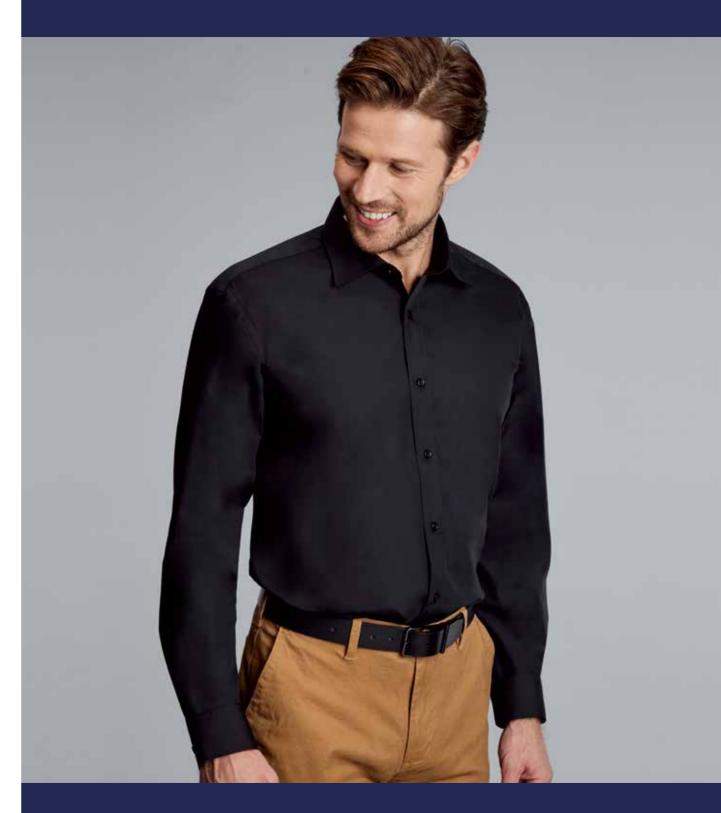

# **MENS CLASSIC**

# SHIRT

# **ABOUT ME**

Classic collar, left chest pocket, with long sleeve twin button adjustable cuff.