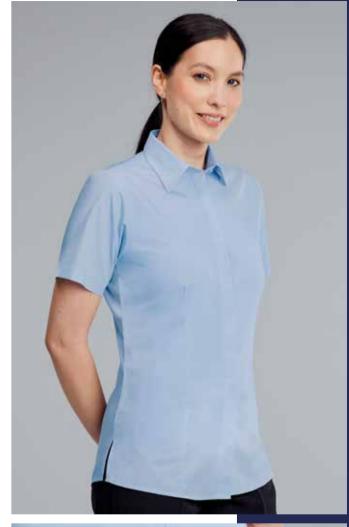

# LADIES HOSPITALITY

TROUSERS, SKIRT & WAISTCOAT

# **ABOUT ME**

**Trousers** - Straight leg trousers with front fob pocket. 2 back pleats and YKK zip.

**Skirt**- Straight skirt, with front fob pocket and front & back darts.

Kick vent, fully lined throughout.

Waistcoat - 5 button front waistcoat with front & back darts and 2 functional pockets. Fabric back, fully lined throughout.

# COMPOSITION

WEIGHT

100% Polyester

310gm

# SIZE

Trousers: 6-30 UF (36")\* Skirt: 6-30 R (23"), L (25")

Waistcoat: 6-30

\*Hemming available upon request.

# **COLOURS**

WLT2 Trousers Black
WSK1R/L Skirt Black
WLW1 Waistcoat Black