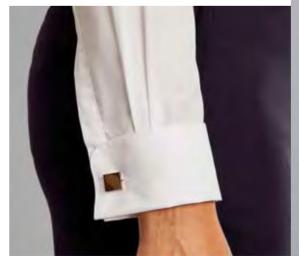

### **CAITLYN**

### **DOUBLE CUFF BLOUSE**

### **ABOUT ME**

Ladies white double cuff long sleeve shirt with classic collar.\*

COMPOSITION SIZE

55% Cotton Available in 45% Polyester sizes 6-30

COLOURS
LONG SLEEVE:

L1DC White

### **FEATURES**

\*Shirt provided with simple cuff studs, cuff links not included.