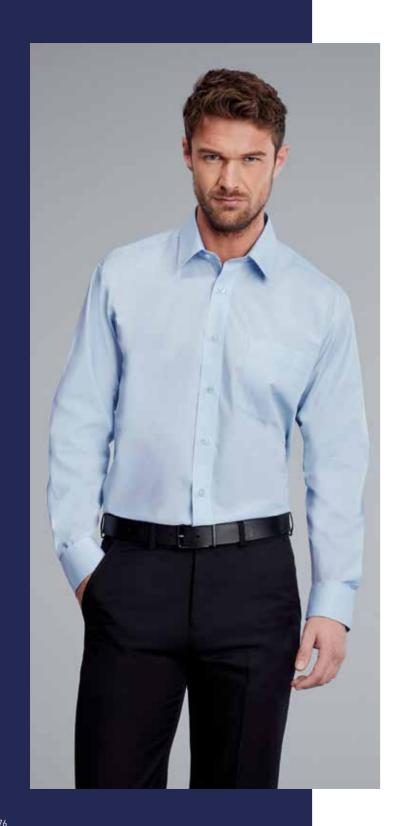

# **MENS CLASSIC**

# SHIRT

# **ABOUT ME**

Classic collar, left chest pocket, with long sleeve twin button adjustable cuff.

# COLOURS LONG SLEEVE:

C896/1 White

C896/2 Light Blue **C896/3** Black

# SHORT SLEEVE:

H140/1 White

H140/2 Light Blue **H140/3** Black