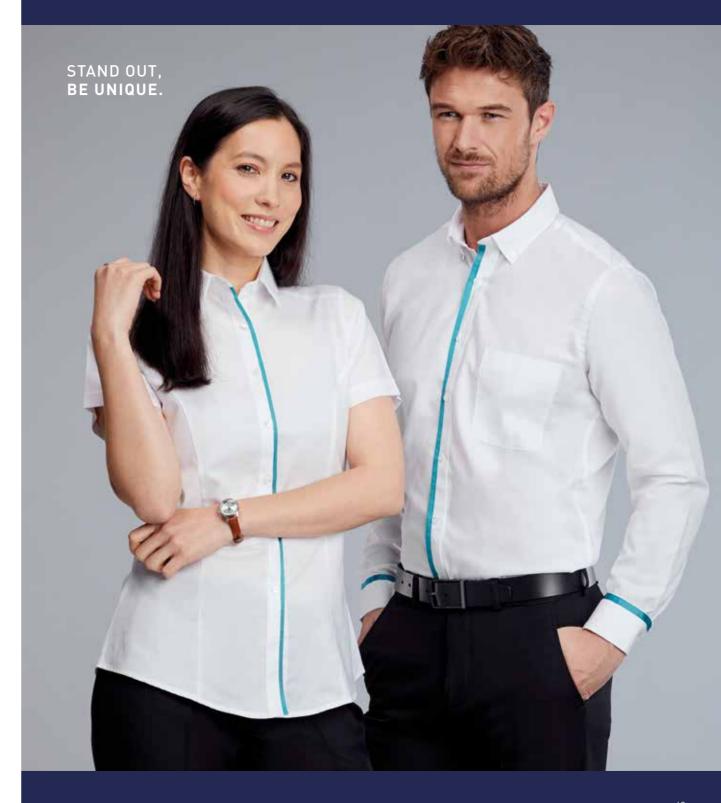

### **CUSTOMISATION**

Our in-house customisation service means that you can personalise any of our designs to add a unique spin on our off the shelf garments. From standing out and making a statement, to more subtle, pared back looks, adding a colour contrast trim to our shirts and blouses is an effective way to make your mark.

- 35 stunning contrast shades to choose from, in 6mm or 10mm widths.
- Precision applied to the placket or cuffs, or both.
- Complete flexibility with order quantities starting at just 20 garments.
- Efficiently, expertly created in the UK (lead times of weeks, not months).