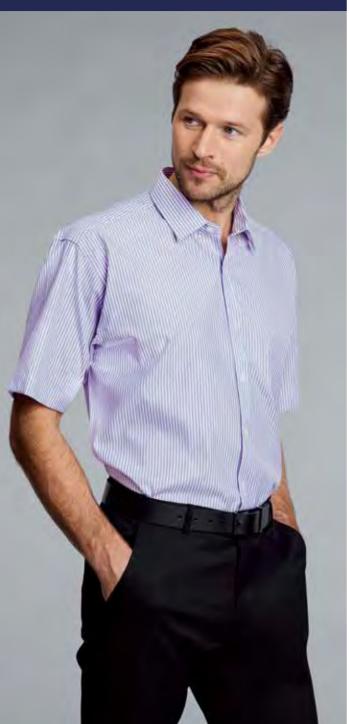

### **TRILLICK**

#### STRIPED SHIRT

### **ABOUT ME**

Stripe shirt with semi-cutaway collar, long sleeve with twin button adjustable cuff.

COMPOSITION

SIZE

75% Cotton 25% Polyester Available in neck sizes 14.5-21"

**COLOURS** 

LONG SLEEVE:

C145 Dark Blue/White

SHORT SLEEVE:

C146 Purple/White

H145 Dark Blue/White

H146 Purple/White