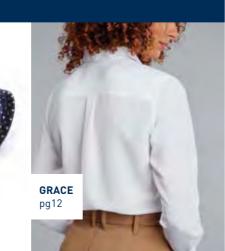

### **GRACE**

### **CONCEALED FRONT BLOUSE**

### **ABOUT ME**

Stylish simplicity. With an elegant fly front, soft, feminine collar & feature back pleat, this relaxed fit blouse showcases a textured, flowing fabric to great effect.

COMPOSITION SIZE