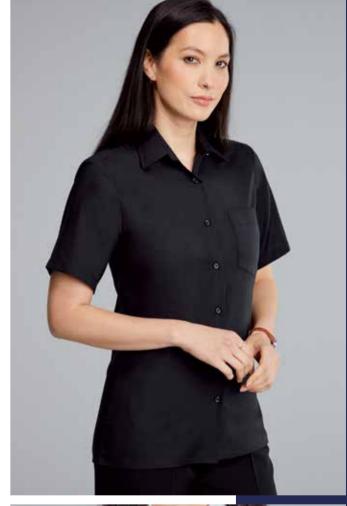

# MENS HOSPITALITY

# **TROUSERS & WAISTCOAT**

#### **ABOUT ME**

**Trousers** - Flat fronted trousers with active waistband. 2 slanted side pockets, 1 back jet pocket.

**Waistcoat** - 6 button front waistcoat, with 2 functional pockets & side vents. Selffabric back, fully lined throughout.

#### COMPOSITION SIZ

100% Polyester Trousers: 28-52" UF (36")\*

Waistcoats: 34-50"

# WEIGHT

310gm \*Hemming available

upon request.

### COLOURS

WMT6 Trousers Black
WMW1 Waistcoat Black