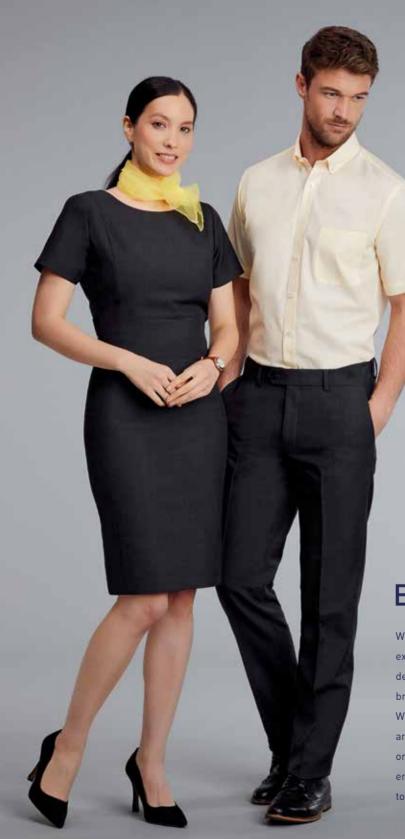

# MENS HOSPITALITY

# **TROUSERS & WAISTCOAT**

# LADIES HOSPITALITY

TROUSERS, SKIRT & WAISTCOAT

# **ABOUT ME**

**Trousers** - Straight leg trousers with front fob pocket. 2 back pleats and YKK zip.

**Skirt**- Straight skirt, with front fob pocket and front & back darts.

Kick vent, fully lined throughout.