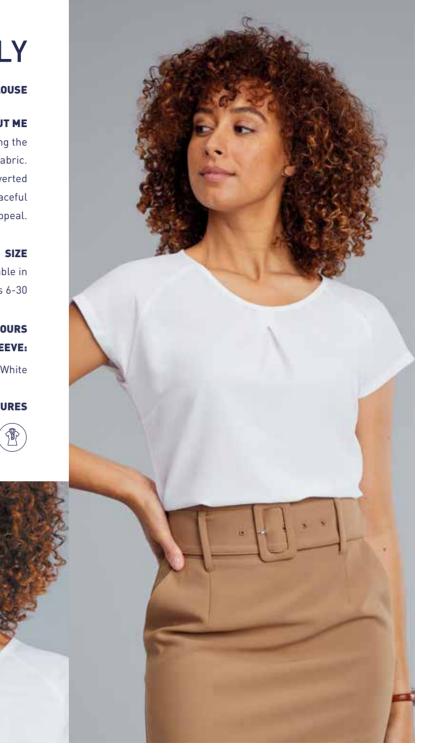

### **GRACE**

### **CONCEALED FRONT BLOUSE**

### **ABOUT ME**

Stylish simplicity. With an elegant fly front, soft, feminine collar & feature back pleat, this relaxed fit blouse showcases a textured, flowing fabric to great effect.

COMPOSITION SIZE

100% Polyester Available in

sizes 6-30

**COLOURS** 

SHORT SLEEVE: LONG SLEEVE:

GR5001LS White GR5001SS White

**FEATURES** 