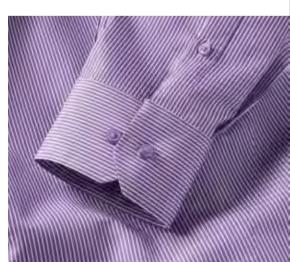

### **TRILLICK**

#### STRIPED SHIRT

### **ABOUT ME**

Stripe shirt with semi-cutaway collar, long sleeve with twin button adjustable cuff.

COMPOSITION

SIZE

75% Cotton 25% Polyester Available in neck sizes 14.5-21"

**COLOURS** 

LONG SLEEVE:

C145 Dark Blue/White

SHORT SLEEVE:

C146 Purple/White

H145 Dark Blue/White

H146 Purple/White