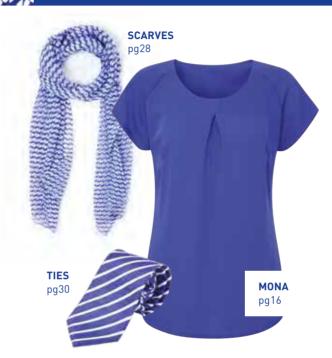

### MONA

### **ROUND NECK BLOUSE**

### **ABOUT ME**

A gracefully shaped, relaxed fit round neck blouse with an inverted front pleat & scooped hem - style sophistication personified. The soft, fluid fabric ensures comfort & style throughout the day.

### **SCARVES**

### **PLAIN & PATTERNED DESIGNS**

Elegant chiffon scarves, available in a fresh, contemporary palette of plain & patterned designs to coordinate with the whole range of Edition blouses. Long enough to offer plenty of styling potential.

### **TIES**

### **SPOT & STRIPED DESIGNS**

Superior quality ties available in various designs and colours to coordinate with the ladies scarves and wider Edition range. These fresh, distinctive ties will add interest and unite a uniform wardrobe.