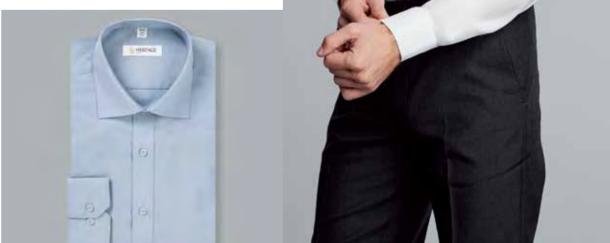

### **KILDARE**

### TAILORED FIT SHIRT

### **ABOUT ME**

Partner style to Nuala, Kildare is a charming Tailored Fit shirt that combines back darts, taped seams and a neat semi-cutaway collar, to ensure a first-class fit.

SIZE COMPOSITION

Available in neck 55% Polyester sizes 14.5-21" 45% Cotton