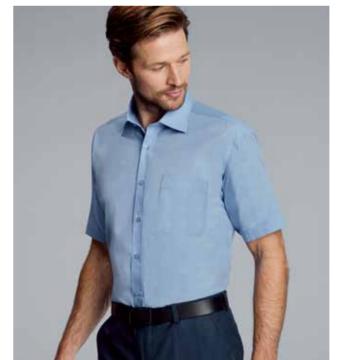

# **MENS CLASSIC**

# SHIRT

# **ABOUT ME**

Classic collar, left chest pocket, with long sleeve twin button adjustable cuff.

# COMPOSITION

# WEIGHT

65% Polyester 35% Cotton

115gsm\*

# SIZE

Available in neck sizes 14-22"

# COLOURS LONG SLEEVE:

C896/1 White

C896/2 Light Blue **C896/3** Black

# SHORT SLEEVE:

H140/1 White

H140/2 Light Blue **H140/3** Black

# **FEATURES**

\*Black: 105gsm