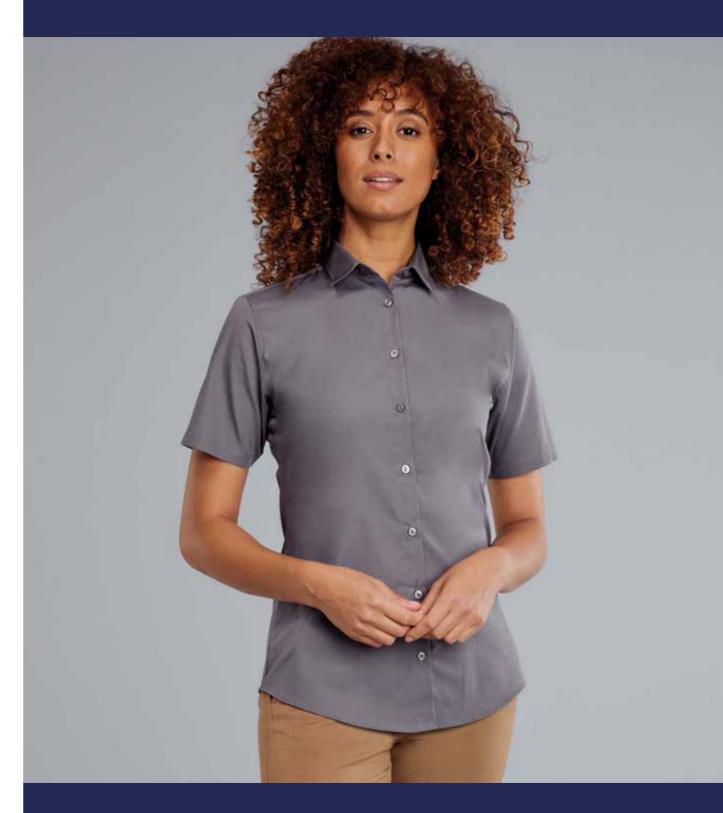

# **LADIES CLASSIC**

**LADIES BLOUSE** 

# **ABOUT ME**

Partner style to Mens Classic, a ladies blouse with classic collar & left chest pocket.

### COMPOSITION

65% Polyester 35% Cotton

# WEIGHT

115gsm\*

# SIZE

Available in sizes 6-30

# COLOURS LONG SLEEVE:

BL901 White

BL901/3 Black

### SHORT SLEEVE:

BH901 White

**BH901/3** Black

# **FEATURES**

\*Black: 105gsm