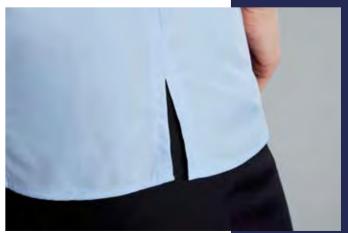

# LADIES HOSPITALITY

TROUSERS, SKIRT & WAISTCOAT

# **ABOUT ME**

**Trousers** - Straight leg trousers with front fob pocket. 2 back pleats and YKK zip.

**Skirt**- Straight skirt, with front fob pocket and front & back darts.

Kick vent, fully lined throughout.

Waistcoat - 5 button front waistcoat with front & back darts and 2 functional pockets. Fabric back, fully lined throughout.