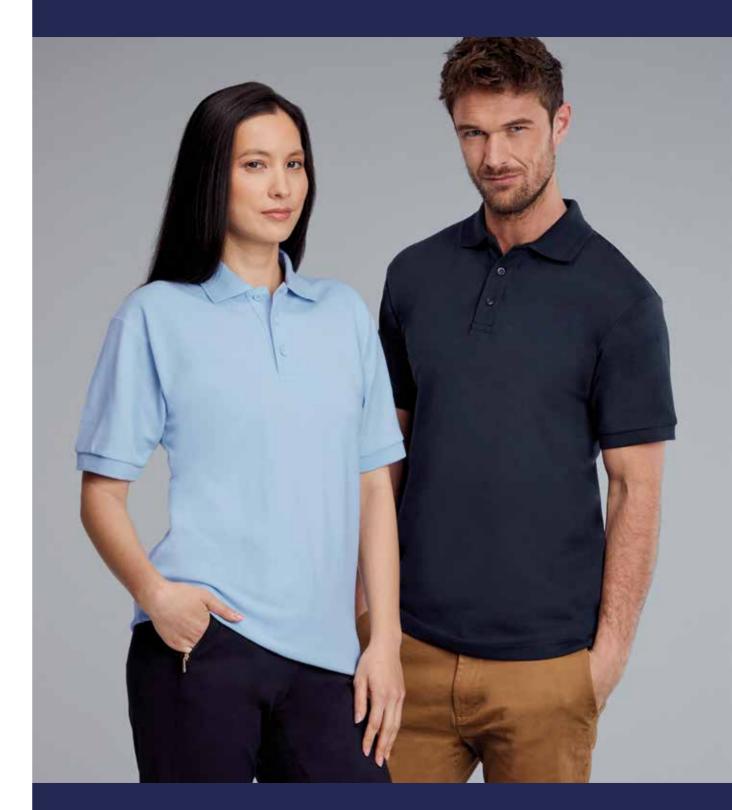

### PREMIUM POLOSHIRT

### **ABOUT ME**

Premium poloshirt using high twist yarn, with taped neck and ribbed collar & cuff.

### COMPOSITION

65% Polyester 35% Cotton

### WEIGHT

230gsm

SHORT SLEEVE:

COLOURS

CP17 White

CP21 Light Blue

CP23 Convoy Grey

CP11 Navy