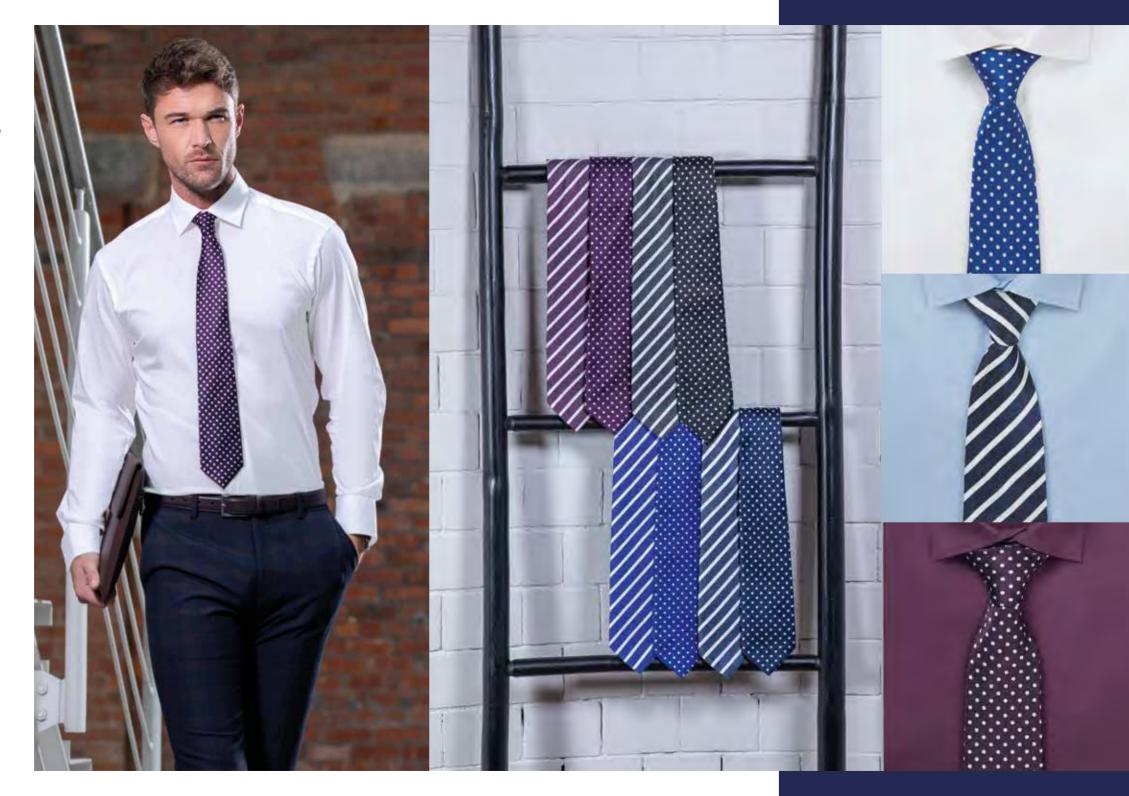

### **TIES**

### **SPOT & STRIPED DESIGNS**

Superior quality ties available in various designs and colours to coordinate with the ladies scarves and wider Edition range. These fresh, distinctive ties will add interest and unite a uniform wardrobe.

### **COLOURS** SPOT:

TSP1003 Aubergine

TSP1006 Black

TSP1004 Cobalt TSP1007 Navy

### STRIPED:

TST1003 Aubergine

//

TST1006 Black

TST1004 Cobalt

TST1007 Navy