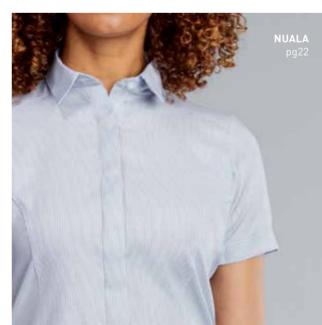

### NUALA

### CONCEALED FRONT BLOUSE

#### ABOUT ME

Nuala features a distinctive soft touch, broken pin stripe fabric. With princess line panelling, dropped shoulders, a concealed placket and neat, contemporary collar, it exudes style and grace.

COMPOSITION

SIZE

55% Polyester Available in 45% Cotton sizes 6-30

COLOURS

LONG SLEEVE: SHORT SLEEVE:

NU5004LS Cobalt/White

NU5004SS Cobalt/White

NU5005LS Lilac/White NU5005SS Lilac/White

### **FEATURES**