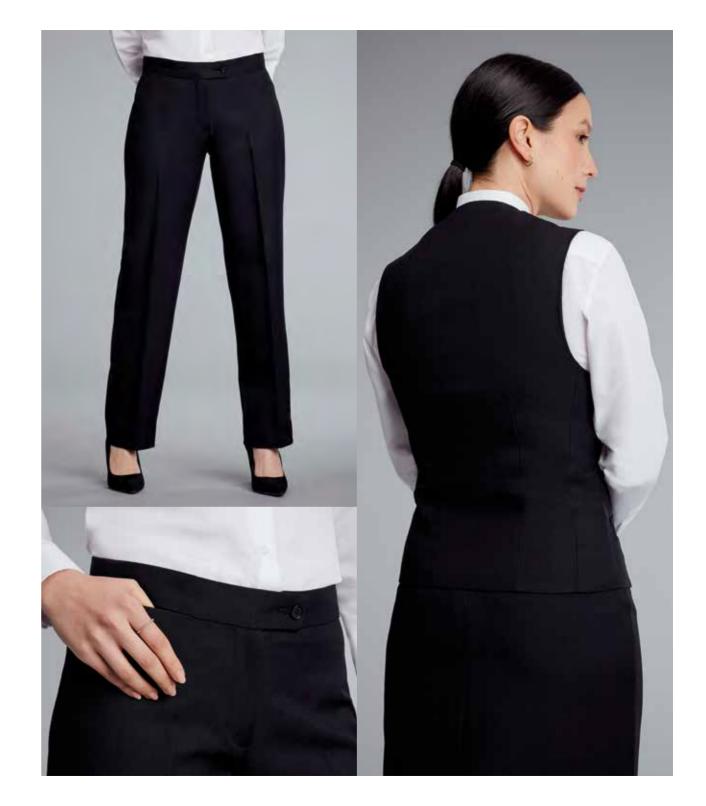

# MENS HOSPITALITY

# **TROUSERS & WAISTCOAT**

#### **ABOUT ME**

**Trousers** - Flat fronted trousers with active waistband. 2 slanted side pockets, 1 back jet pocket.

**Waistcoat** - 6 button front waistcoat, with 2 functional pockets & side vents. Selffabric back, fully lined throughout.

#### COMPOSITION SIZ

100% Polyester Trousers: 28-52" UF (36")\*

Waistcoats: 34-50"

# WEIGHT

310gm \*Hemming available

upon request.

### COLOURS

WMT6 Trousers Black
WMW1 Waistcoat Black