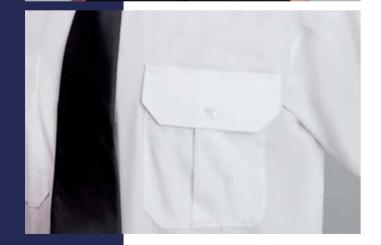

# **ABOUT ME**

Classic Fit pilot shirt with classic collar, two breast pockets with button through flaps, pen pocket and epaulettes.