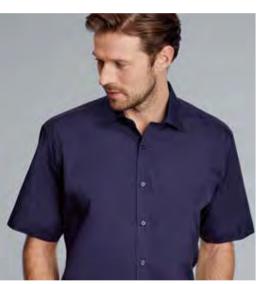

# **BUSH**

# **MENS SHIRT**

# **ABOUT ME**

Superior weight bush shirt with classic collar, two pleated pockets with button through flaps.