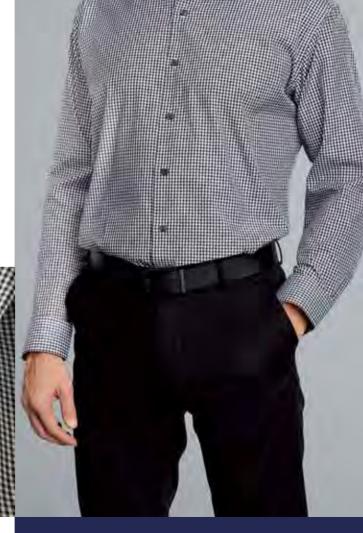

### **LURGAN**

### **GINGHAM SHIRT**

#### **ABOUT ME**

Black and white gingham check shirt with classic collar, long sleeve with twin button adjustable cuff.

COMPOSITION

SIZE

55% Polyester Available in neck 45% Cotton sizes 14.5-21"

COLOURS
LONG SLEEVE:

C420 Black/White

SHORT SLEEVE:

H420 Black/White