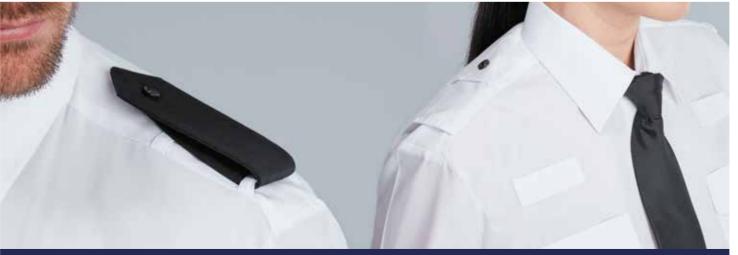

# PILOT CLASSIC

SHIRT

# **ABOUT ME**

Classic Fit pilot shirt with classic collar, two breast pockets with button through flaps, pen pocket and epaulettes.

# **FEATURES**

# LADIES PILOT

SHIRT

# **ABOUT ME**

Ladies fit pilot shirt with classic collar, two breast pockets with button through flaps, pen pocket and epaulettes