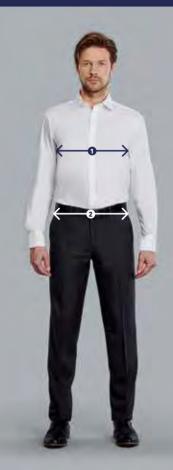

#### 1. CHEST

The chest measurement is taken as a circumference measurement around your chest at the widest point. Stand in a relaxed posture and breathe out.

#### 2. WAIST

Measure around your waist (where you normally wear your trousers). Measure your body not over a trouser.

# **MENS**