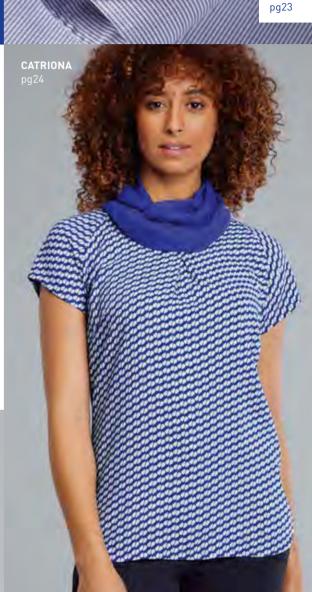

### **CATRIONA**

### **ROUND NECK BLOUSE**

### **ABOUT ME**

Fresh, vibrant prints unite with an elegant round neck style to produce a superb blouse. Featuring an inverted front pleat at the neckline and stylish scooped hem, Catriona will flatter and appeal to all.

COMPOSITION

SIZE

100% Polyester

Available in sizes 6–30

COLOURS
LONG SLEEVE:

CA5014LS Aubergine Petals

CA5012LS Black Leaves

CA5013LS Cobalt Petals

### SHORT SLEEVE:

CA5014SS Aubergine Petals

CA5012SS Black Leaves

CA5013SS Cobalt Petals

CA511SS Navy Leaves

### **FEATURES**