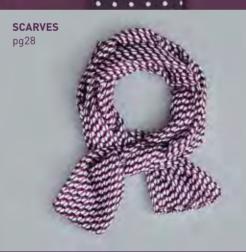

### **SCARVES**

### **PLAIN & PATTERNED DESIGNS**

Elegant chiffon scarves, available in a fresh, contemporary palette of plain & patterned designs to coordinate with the whole range of Edition blouses. Long enough to offer plenty of styling potential.

### COMPOSITION

100% Polyester

### SIZE

One size

### COLOURS PLAIN:

SPL5008 Aubergine

SPL5007 Black

SPL5009 Cobalt

SPL5016 Navy

### PATTERNED:

SPE5014 Aubergine Petals

SLE5012 Black Leaves

SPE5013 Cobalt Petals

SLE5011 Navy Leaves

 $^{28}$ 