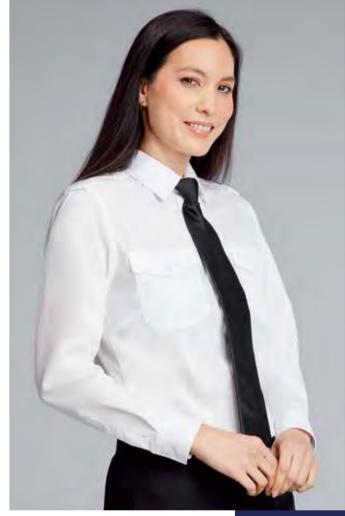

# PILOT CLASSIC

SHIRT

# **ABOUT ME**

Classic Fit pilot shirt with classic collar, two breast pockets with button through flaps, pen pocket and epaulettes.

# COMPOSITION

65% Polyester 35% Cotton

# **FEATURES**