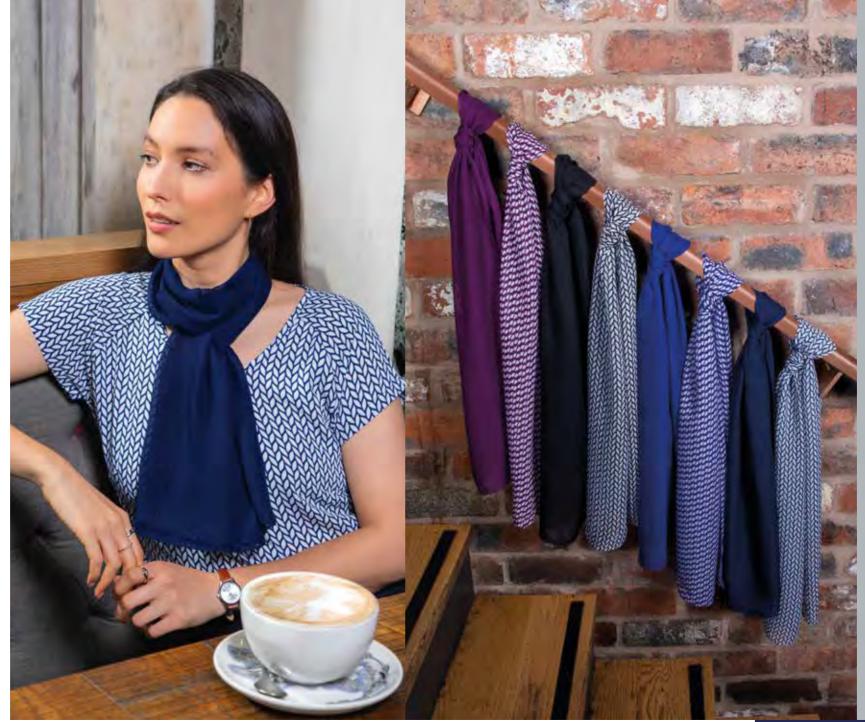

### **SCARVES**

### **PLAIN & PATTERNED DESIGNS**

Elegant chiffon scarves, available in a fresh, contemporary palette of plain & patterned designs to coordinate with the whole range of Edition blouses. Long enough to offer plenty of styling potential.

### COMPOSITION

100% Polyester

### SIZE

One size

### COLOURS PLAIN:

SPL5008 Aubergine

SPL5007 Black

SPL5009 Cobalt

SPL5016 Navy

### PATTERNED:

SPE5014 Aubergine Petals

SLE5012 Black Leaves

SPE5013 Cobalt Petals

SLE5011 Navy Leaves

 $^{28}$ 