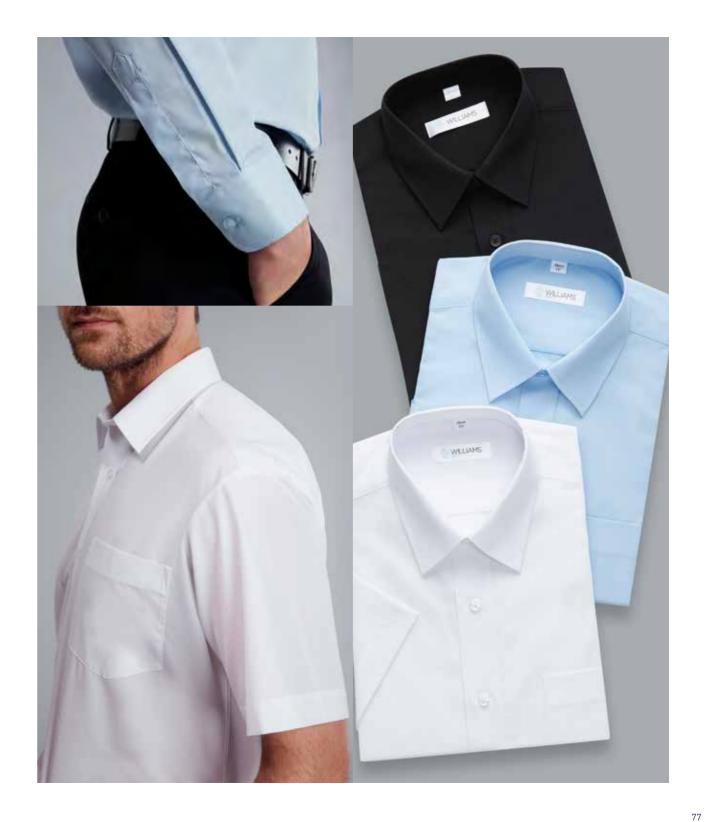

# **MENS CLASSIC**

# SHIRT

# **ABOUT ME**

Classic collar, left chest pocket, with long sleeve twin button adjustable cuff.

# COLOURS LONG SLEEVE:

C896/1 White

C896/2 Light Blue **C896/3** Black

# SHORT SLEEVE:

H140/1 White

H140/2 Light Blue **H140/3** Black