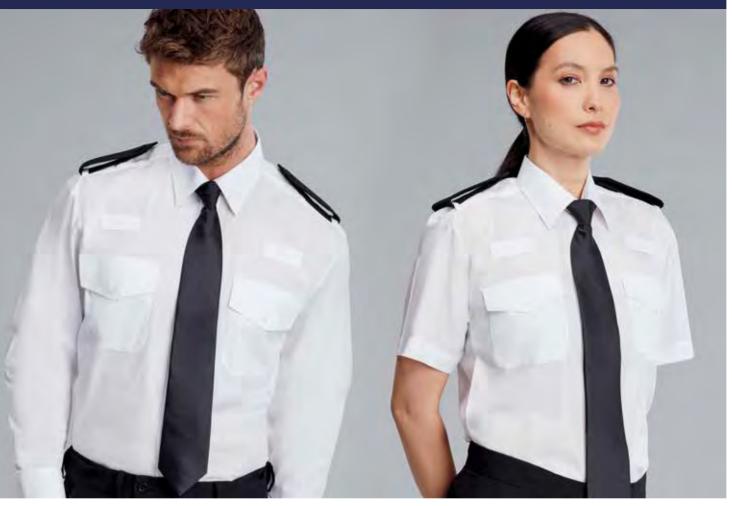

# PILOT CLASSIC

SHIRT

# **ABOUT ME**

Classic Fit pilot shirt with classic collar, two breast pockets with button through flaps, pen pocket and epaulettes.

# **FEATURES**

# LADIES PILOT

SHIRT

# **ABOUT ME**

Ladies fit pilot shirt with classic collar, two breast pockets with button through flaps, pen pocket and epaulettes