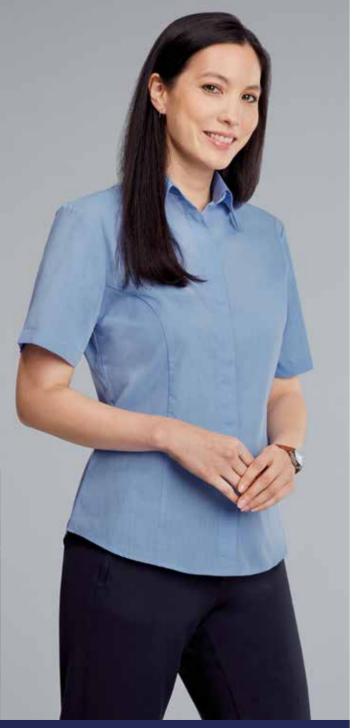

# **LADIES CLASSIC**

**LADIES BLOUSE** 

# **ABOUT ME**

Partner style to Mens Classic, a ladies blouse with classic collar & left chest pocket.

### COMPOSITION

65% Polyester 35% Cotton

# WEIGHT

115gsm\*

# SIZE

Available in sizes 6-30

# COLOURS LONG SLEEVE:

BL901 White

BL901/3 Black

### SHORT SLEEVE:

BH901 White

**BH901/3** Black

# **FEATURES**

\*Black: 105gsm