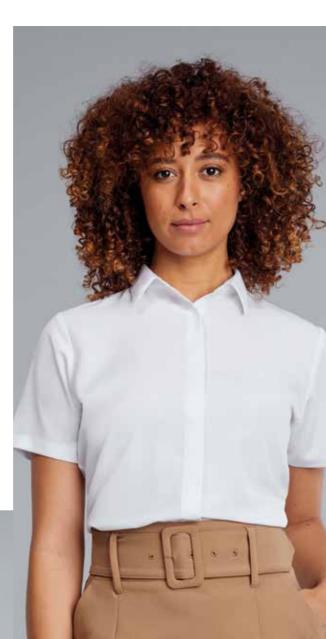

### **MOLLY**

### **ROUND NECK BLOUSE**

### **ABOUT ME**

Sister style to Grace, featuring the same textured, drapey fabric. Molly's gentle neckline, inverted pleat, & relaxed fit give graceful panache & wide appeal.

COMPOSITION

100% Polyester Available in

sizes 6-30

**COLOURS** 

SHORT SLEEVE: LONG SLEEVE:

ML5001SS White ML5001LS White

**FEATURES** 

13