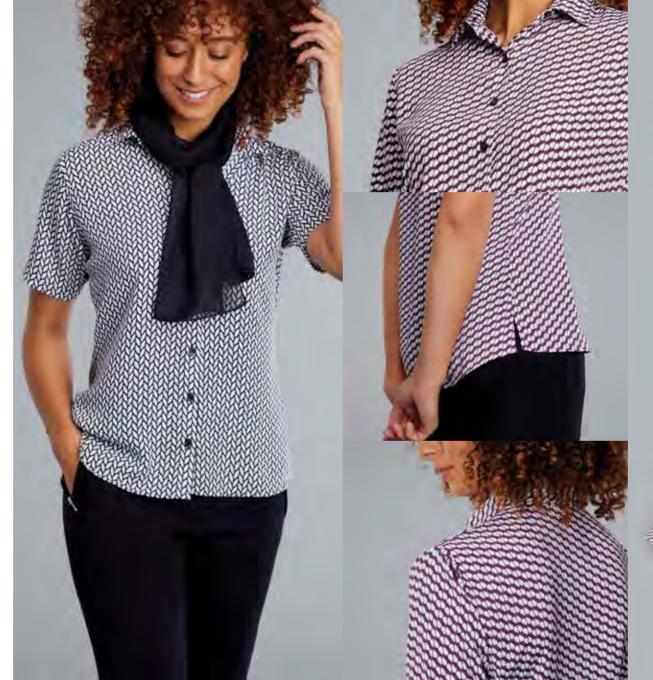

### **ERIN**

### **CONCEALED FRONT BLOUSE**

### **ABOUT ME**

Unassuming elegance. Erin's soft fabric & relaxed fit combine with a chic fly front, stylish back pleated yoke and soft feminine collar to create an effortlessly stylish blouse.

COMPOSITION

SIZE

100% Polyester

Available in sizes 6-30

### COLOURS LONG SLEEVE:

ER5002LS Light Blue

ER5017LS Teal

ER5016LS Navy

ER5007LS Black

### SHORT SLEEVE:

ER5002SS Light Blue

ER5017SS Teal

ER5016SS Navy

### **FEATURES**

 $^{4}$ 