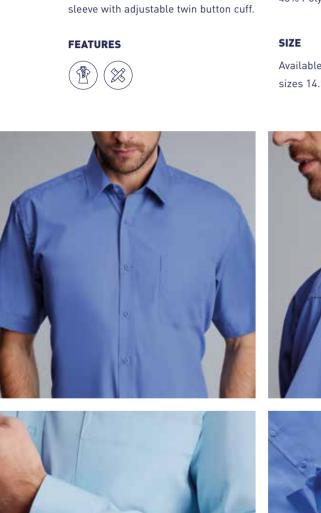

### **ABOUT ME**

Superior quality Classic Fit Oxford shirt with button down collar and chest pocket. Long sleeve with twin button adjustable cuff.

### **FEATURES**

### COMPOSITION

70% Cotton 30% Polyester

### SIZE

Available in neck sizes 14.5-21"