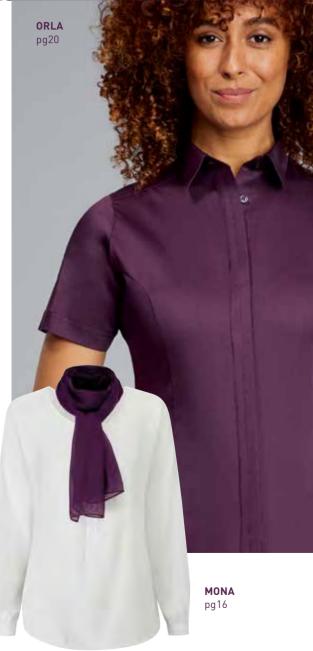

### ORLA

### FLATTERING LADIES BLOUSE

#### **ABOUT ME**

With the benefit of elastane stretch, Orla is packed full of design detail, subtle seams on the cuff and placket, princess line panels, dropped shoulders and back shaping all ensure a figure flattering fit.

| COMPOSITION | SIZI |
|-------------|------|
|-------------|------|

74% Cotton Available in 23% Polyester sizes 6-30 3% Elastane

#### COLOURS

SHORT SLEEVE:

OR5001LS White OR5001SS White
OR5002LS Light Blue OR5002SS Light Blue
OR5003LS Aubergine OR5003SS Aubergine

LONG SLEEVE:

### **FEATURES**