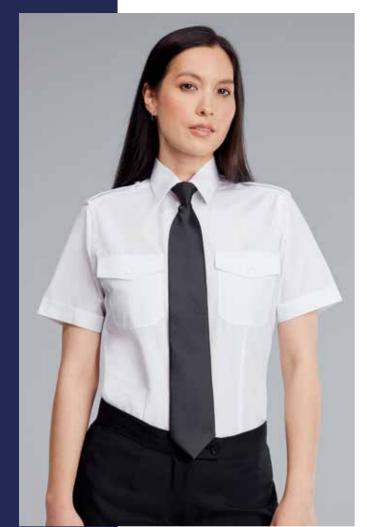

# LADIES PILOT

SHIRT

# **ABOUT ME**

Ladies fit pilot shirt with classic collar, two breast pockets with button through flaps, pen pocket and epaulettes

# **FEATURES**