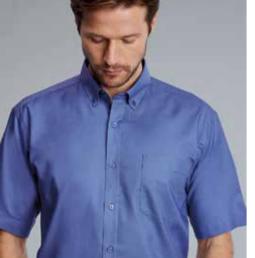

# **MENS CLASSIC**

# SHIRT

# **ABOUT ME**

Classic collar, left chest pocket, with long sleeve twin button adjustable cuff.

# COMPOSITION

# WEIGHT

65% Polyester 35% Cotton

115gsm\*

# SIZE

Available in neck sizes 14-22"

# COLOURS LONG SLEEVE:

C896/1 White

C896/2 Light Blue **C896/3** Black

# SHORT SLEEVE:

H140/1 White

H140/2 Light Blue **H140/3** Black

# **FEATURES**

\*Black: 105gsm