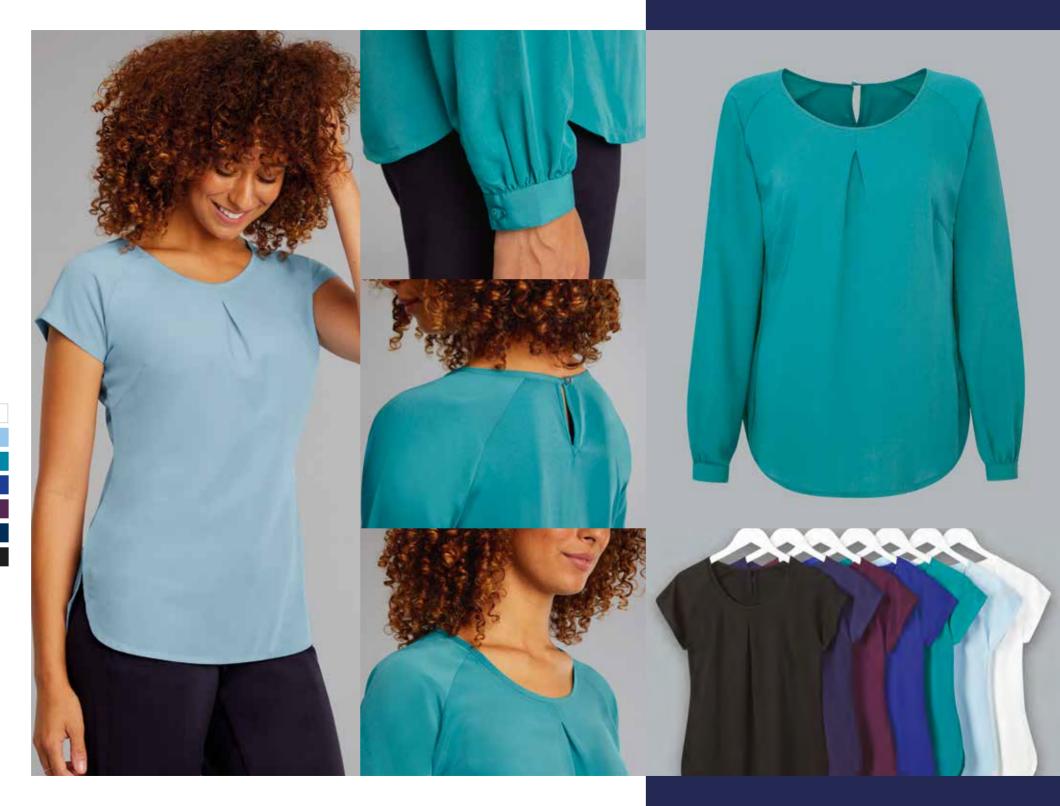

### MONA

### **ROUND NECK BLOUSE**

### **ABOUT ME**

A gracefully shaped, relaxed fit round neck blouse with an inverted front pleat & scooped hem - style sophistication personified. The soft, fluid fabric ensures comfort & style throughout the day.

COMPOSITION SIZE

100% Polyester Available in sizes 6–30

COLOURS SHORT SLEEVE: LONG SLEEVE: M0506LS Ivory M0506SS Ivory M05002LS Light Blue\* M05002SS Light Blue\* M05017LS Teal\* **M05017SS** Teal\* M05009LS Cobalt M05009SS Cobalt M0508LS Aubergine M0508SS Aubergine M05016LS Navy\* M05016SS Navy\* M0507LS Black M0507SS Black