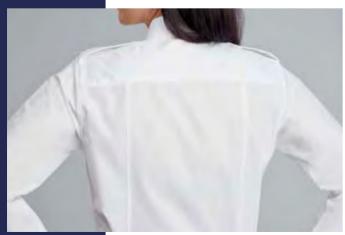

# LADIES PILOT

SHIRT

# **ABOUT ME**

Ladies fit pilot shirt with classic collar, two breast pockets with button through flaps, pen pocket and epaulettes

# **FEATURES**