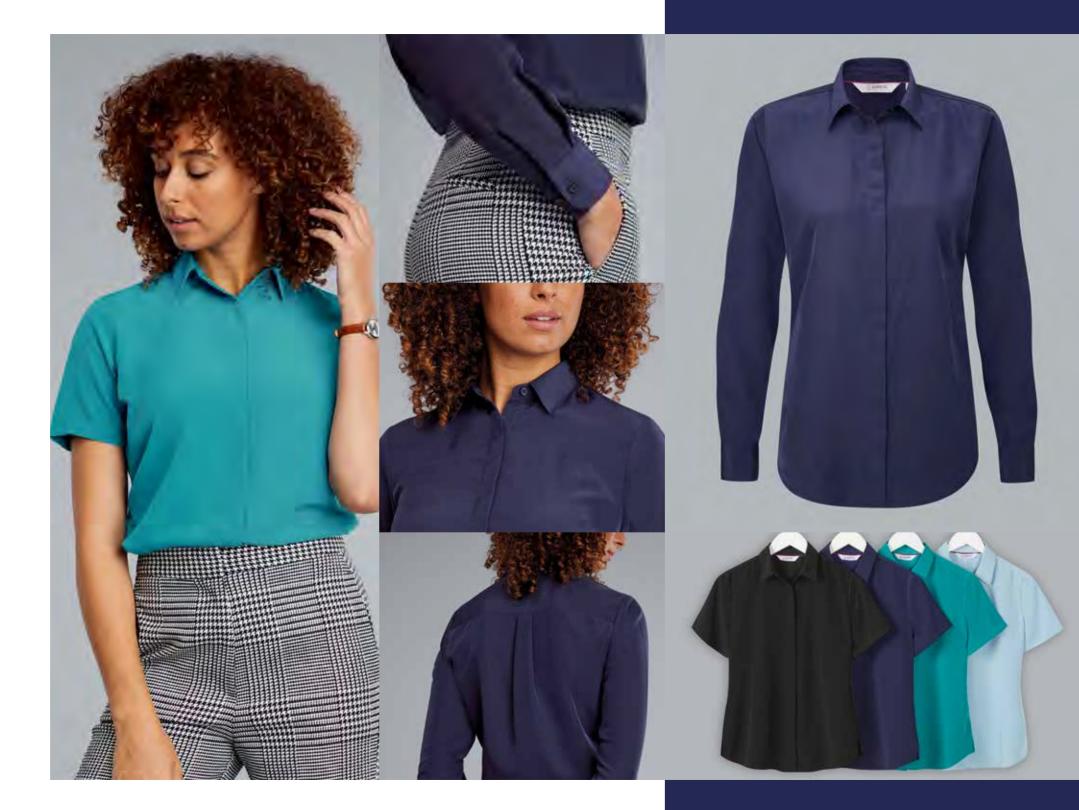

### **ERIN**

### **CONCEALED FRONT BLOUSE**

### **ABOUT ME**

Unassuming elegance. Erin's soft fabric & relaxed fit combine with a chic fly front, stylish back pleated yoke and soft feminine collar to create an effortlessly stylish blouse.

COMPOSITION

SIZE

100% Polyester

Available in sizes 6-30

### COLOURS LONG SLEEVE:

ER5002LS Light Blue

ER5017LS Teal

ER5016LS Navy

ER5007LS Black

### SHORT SLEEVE:

ER5002SS Light Blue

ER5017SS Teal

ER5016SS Navy