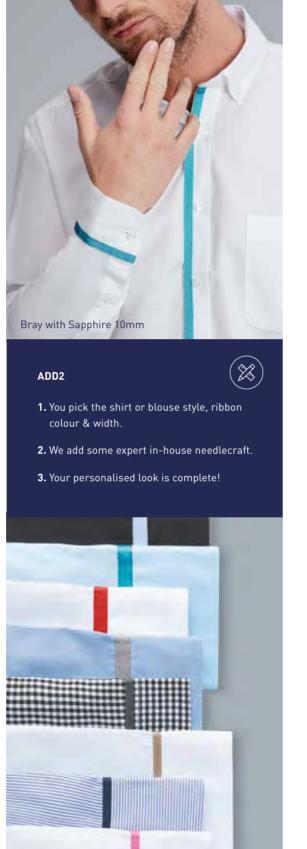

### **CUSTOMISATION**

Our in-house customisation service means that you can personalise any of our designs to add a unique spin on our off the shelf garments. From standing out and making a statement, to more subtle, pared back looks, adding a colour contrast trim to our shirts and blouses is an effective way to make your mark.

- 35 stunning contrast shades to choose from, in 6mm or 10mm widths.
- Precision applied to the placket or cuffs, or both.
- Complete flexibility with order quantities starting at just 20 garments.
- Efficiently, expertly created in the UK (lead times of weeks, not months).