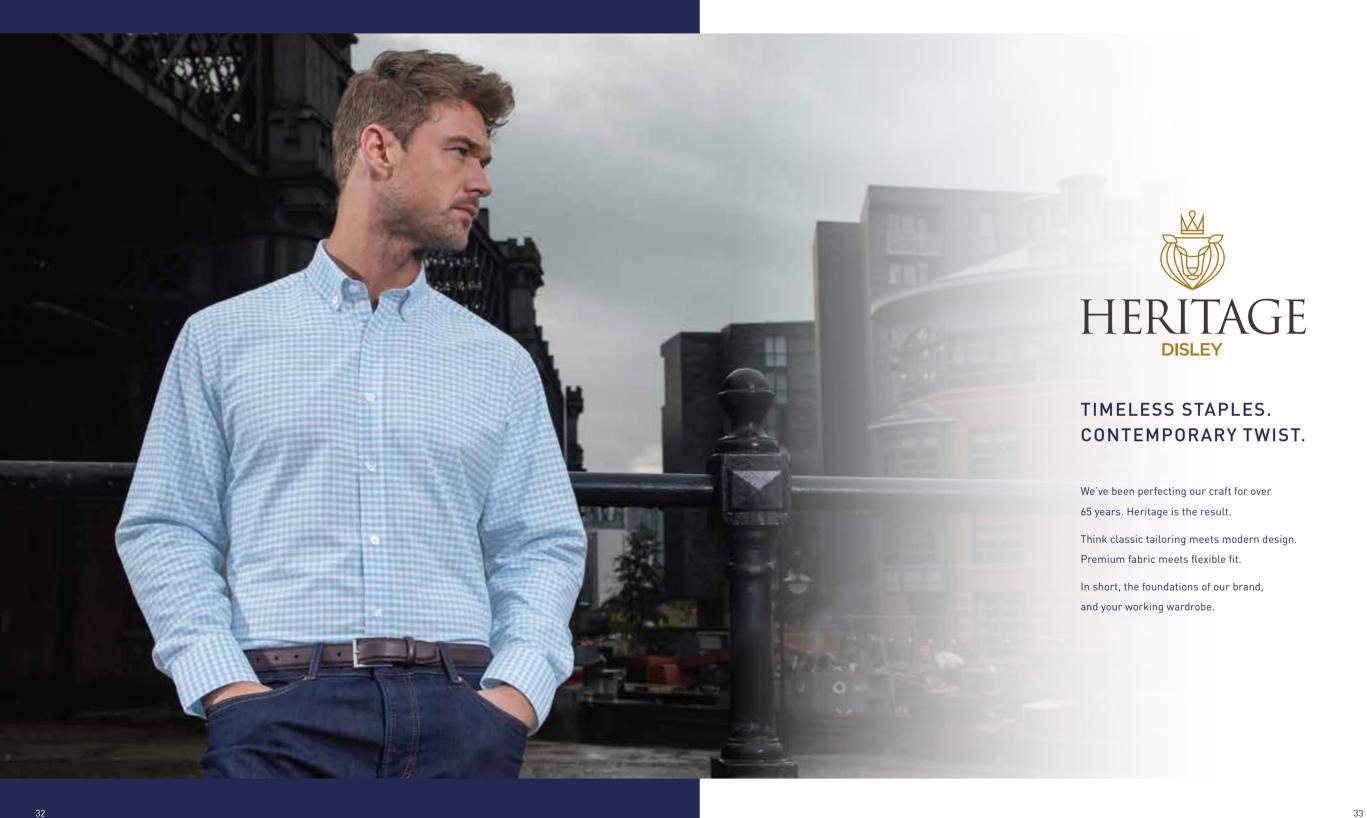

ouses. Long enough to offer plenty of styling potential.

### COMPOSITION

100% Polyester

### SIZE

One size

### COLOURS PLAIN:

SPL5008 Aubergine

SPL5007 Black

SPL5009 Cobalt

SPL5016 Navy

### PATTERNED:

SPE5014 Aubergine Petals

SLE5012 Black Leaves

SPE5013 Cobalt Petals

SLE5011 Navy Leaves









 $^{28}$ 

### **TIES**

### **SPOT & STRIPED DESIGNS**

Superior quality ties available in various designs and colours to coordinate with the ladies scarves and wider Edition range. These fresh, distinctive ties will add interest and unite a uniform wardrobe.

### COMPOSITION

100% Polyester

### SIZE

One size

### **COLOURS** SPOT:

TSP1003 Aubergine

TSP1006 Black

TSP1004 Cobalt TSP1007 Navy

### STRIPED:

TST1003 Aubergine

//

TST1006 Black

TST1004 Cobalt

TST1007 Navy











### **BALTIMORE**

### TAILORED FIT OXFORD SHIRT

### **ABOUT ME**

Contemporary Tailored Fit Oxford shirt, button down collar with contrast colour on the inner collar and cuff.

### **FEATURES**















60% Cotton 40% Polyester

Available in neck

sizes 14.5-21"

SIZE

BA1002LS Light Blue BA1016LS Navy

LONG SLEEVE:

BA1019LS Red

**SHORT SLEEVE:** 

BA1002SS Light Blue BA1016SS Navy BA1019SS Red



\*Main fabric only. Contrast details available online.









### **ELSA**

### OXFORD BLOUSE

### **ABOUT ME**

Partner style to Baltimore, flattering Oxford blouse Elsa has matching contrast colour on the inner collar and cuff.

### FEATURES













### COMPOSITION\*

60% Cotton 40% Polyester

SIZE

Available in

sizes 6-30

LONG SLEEVE: EL5002LS Light Blue

COLOURS

EL5016