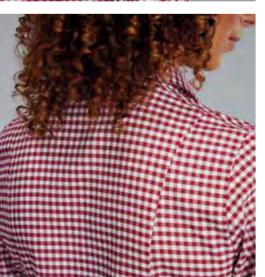

### **LURGAN**

### **GINGHAM SHIRT**

#### **ABOUT ME**

Black and white gingham check shirt with classic collar, long sleeve with twin button adjustable cuff.

COMPOSITION

SIZE

55% Polyester Available in neck 45% Cotton sizes 14.5-21"

COLOURS
LONG SLEEVE:

C420 Black/White

SHORT SLEEVE:

H420 Black/White

### **FEATURES**