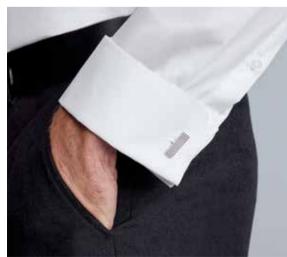

### **DOUBLE CUFF SHIRT**

### **ABOUT ME**

Tailored Fit double cuff long sleeve shirt with cutaway collar.\*

COMPOSITION

SIZE

55% Cotton Available in neck 45% Polyester sizes 14.5-21"

COLOURS
LONG SLEEVE:

C1DC White

### **FEATURES**

\*Shirt provided with simple cuff studs, cuff links not included.