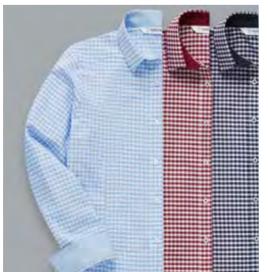

### **LURGAN**

### **GINGHAM SHIRT**

#### **ABOUT ME**

Black and white gingham check shirt with classic collar, long sleeve with twin button adjustable cuff.

COMPOSITION

SIZE

55% Polyester Available in neck 45% Cotton sizes 14.5-21"

COLOURS
LONG SLEEVE:

C420 Black/White

SHORT SLEEVE:

H420 Black/White

### **FEATURES**