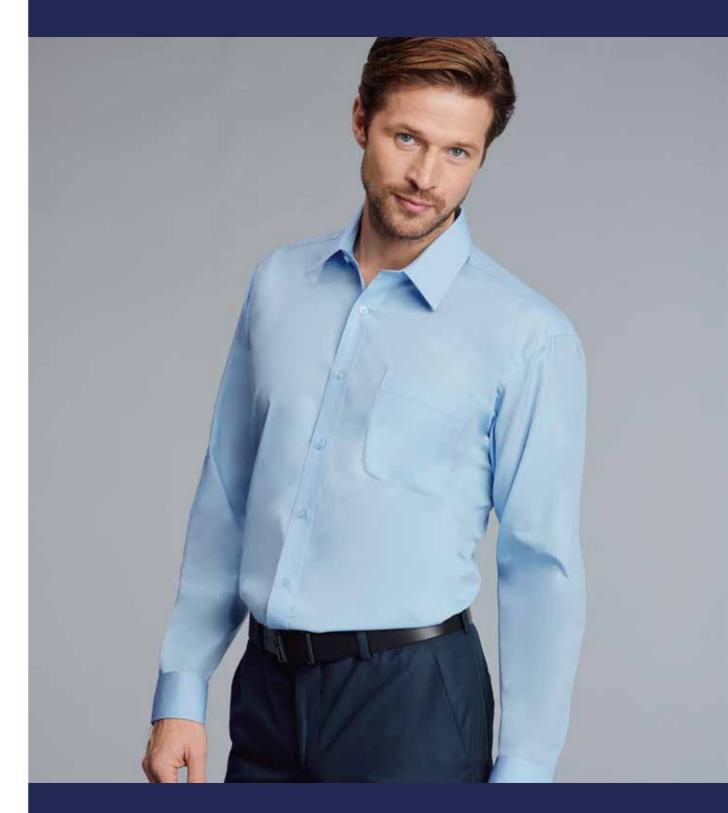

# **MENS CLASSIC**

# SHIRT

# **ABOUT ME**

Classic collar, left chest pocket, with long sleeve twin button adjustable cuff.

# COLOURS LONG SLEEVE:

C896/1 White

C896/2 Light Blue **C896/3** Black

# SHORT SLEEVE:

H140/1 White

H140/2 Light Blue **H140/3** Black