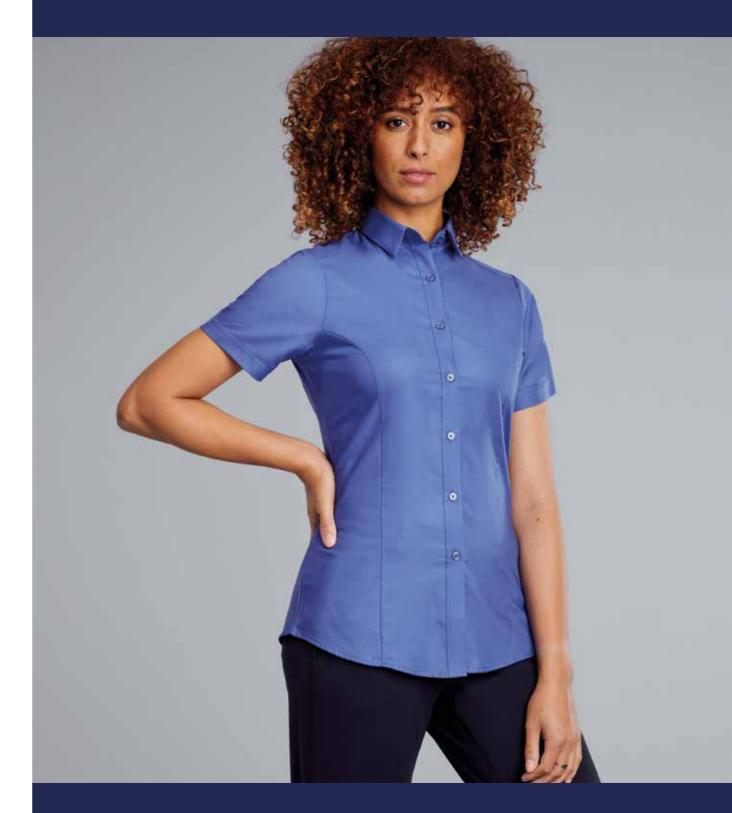

### **KILDARE**

### TAILORED FIT SHIRT

### **ABOUT ME**

Partner style to Nuala, Kildare is a charming Tailored Fit shirt that combines back darts, taped seams and a neat semi-cutaway collar, to ensure a first-class fit.

SIZE COMPOSITION

Available in neck 55% Polyester sizes 14.5-21" 45% Cotton

#### **COLOURS**

LONG SLEEVE: SHORT SLEEVE:

KI1004LS Cobalt/White KI1004SS Cobalt/White

KI1005LS Lilac/White KI1005SS Lilac/White