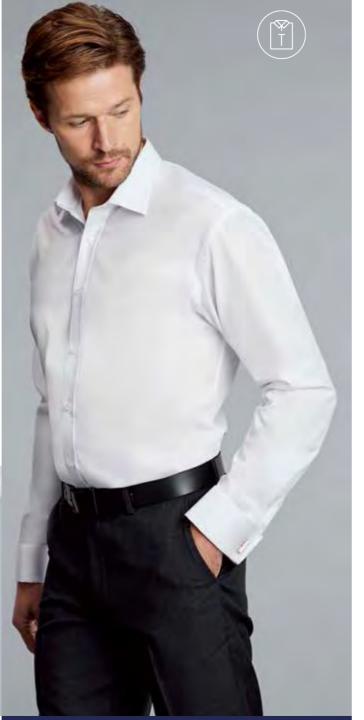

### **ENNIS**

### TAILORED FIT SHIRT

#### **ABOUT ME**

Luxurious herringbone fabric and a superbly crafted Tailored Fit shirt, complete with taped seams. Contrast colour adds subtle touches of flair. Choose between a standard single cuff or upgrade & we'll customise it to a double cuff.