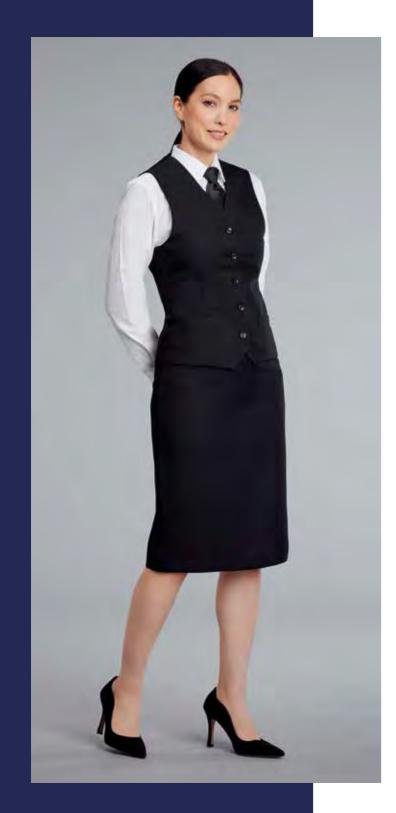

# LADIES HOSPITALITY

TROUSERS, SKIRT & WAISTCOAT

# **ABOUT ME**

**Trousers** - Straight leg trousers with front fob pocket. 2 back pleats and YKK zip.

**Skirt**- Straight skirt, with front fob pocket and front & back darts.

Kick vent, fully lined throughout.

Waistcoat - 5 button front waistcoat with front & back darts and 2 functional pockets. Fabric back, fully lined throughout.

# COMPOSITION

WEIGHT

100% Polyester

310gm

# SIZE

Trousers: 6-30 UF (36")\* Skirt: 6-30 R (23"), L (25")

Waistcoat: 6-30

\*Hemming available upon request.

# **COLOURS**

WLT2 Trousers Black
WSK1R/L Skirt Black
WLW1 Waistcoat Black