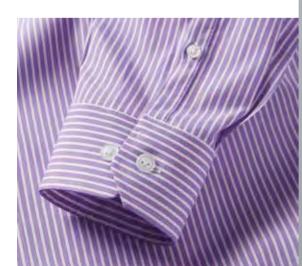

### **TRILLICK**

#### STRIPED SHIRT

### **ABOUT ME**

Stripe shirt with semi-cutaway collar, long sleeve with twin button adjustable cuff.

COMPOSITION

SIZE

75% Cotton 25% Polyester Available in neck sizes 14.5-21"

**COLOURS** 

LONG SLEEVE:

C145 Dark Blue/White

SHORT SLEEVE:

C146 Purple/White

H145 Dark Blue/White

H146 Purple/White