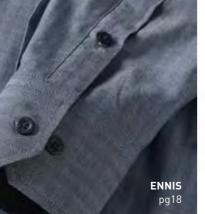

### **ENNIS**

### TAILORED FIT SHIRT

#### **ABOUT ME**

Luxurious herringbone fabric and a superbly crafted Tailored Fit shirt, complete with taped seams. Contrast colour adds subtle touches of flair. Choose between a standard single cuff or upgrade & we'll customise it to a double cuff.