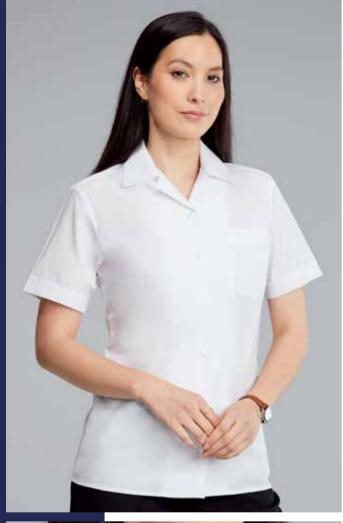

# LADIES HOSPITALITY

TROUSERS, SKIRT & WAISTCOAT

# **ABOUT ME**

**Trousers** - Straight leg trousers with front fob pocket. 2 back pleats and YKK zip.

**Skirt**- Straight skirt, with front fob pocket and front & back darts.

Kick vent, fully lined throughout.

Waistcoat - 5 button front waistcoat with front & back darts and 2 functional pockets. Fabric back, fully lined throughout.

# COMPOSITION

WEIGHT

100% Polyester

310gm

# SIZE

Trousers: 6-30 UF (36")\* Skirt: 6-30 R (23"), L (25")

Waistcoat: 6-30

\*Hemming available upon request.

# **COLOURS**

WLT2 Trousers Black
WSK1R/L Skirt Black
WLW1 Waistcoat Black