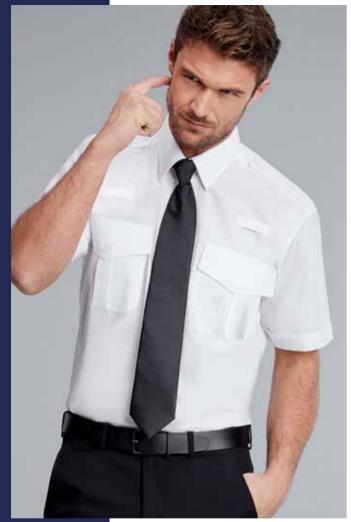

# PILOT CLASSIC

SHIRT

# **ABOUT ME**

Classic Fit pilot shirt with classic collar, two breast pockets with button through flaps, pen pocket and epaulettes.

# COMPOSITION

65% Polyester 35% Cotton

# **FEATURES**