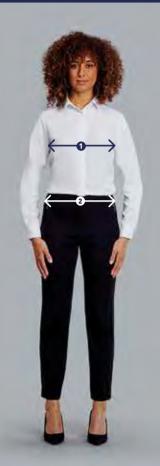

# **LADIES** SIZE GUIDE

### 1. BUST

Measure under the arms at the fullest part around the bust horizontally.

# 2. WAIST

Measure around your waist (where you normally wear your trousers). Measure your body not over a trouser.

| SIZE             | 14   | 14.5 | 15   | 15.5  | 16    | 16.5 | 17  | 17.5 | 18   | 18.5 | 19   | 19.5 | 20    | 21    | 22  |
|------------------|------|------|------|-------|-------|------|-----|------|------|------|------|------|-------|-------|-----|
| COLLAR<br>INCHES | 14   | 14.5 | 15   | 15.5  | 16    | 16.5 | 17  | 17.5 | 18   | 18.5 | 19   | 19.5 | 20    | 21    | 22  |
| COLLAR<br>CMS    | 35.5 | 37   | 38   | 39.5  | 40.5  | 42   | 43  | 44.5 | 45.5 | 47   | 48.5 | 49.5 | 51    | 53.5  | 59  |
| CHEST<br>INCHES  | 34   | 36   | 38   | 40    | 42    | 44   | 46  | 48   | 50   | 52   | 54   | 56   | 58    | 62    | 66  |
| CHEST<br>CMS     | 86.5 | 91.5 | 96.5 | 101.5 | 106.5 | 112  | 117 | 122  | 127  | 132  | 137  | 142  | 147.5 | 157.5 | 168 |
| WAIST<br>INCHES  | 28   | 30   | 32   | 34    | 36    | 38   | 40  | 42   | 44   | 45.5 | 47   | 48.5 | 50    | 53    | 56  |
| WAIST<br>CMS     | 71   | 76   | 81   | 86    | 91    | 97   | 102 | 107  | 112  | 116  | 119  | 123  | 127   | 135   | 142 |