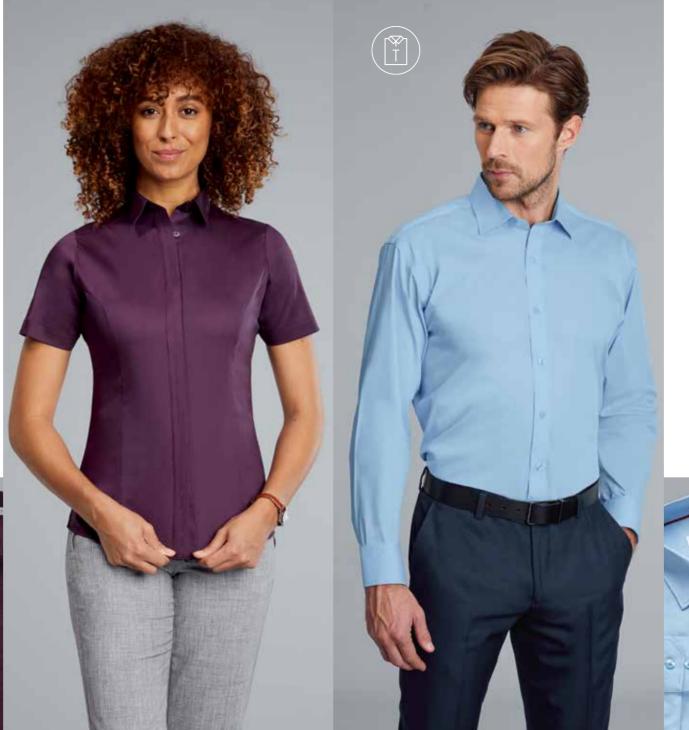

ndigo: 60% Cotton, 40% Polyester

#### COLOURS

LONG SLEEVE:

SHORT SLEEVE:

FA5001LS White

FA5001SS White

FA5018LS Indigo

FA5018SS Indigo

\*Main fabric only. Contrast details available online.

### **FEATURES**









### ORLA

### FLATTERING LADIES BLOUSE

#### **ABOUT ME**

With the benefit of elastane stretch, Orla is packed full of design detail, subtle seams on the cuff and placket, princess line panels, dropped shoulders and back shaping all ensure a figure flattering fit.

| COMPOSITION | SIZI |
|-------------|------|
|-------------|------|

74% Cotton Available in 23% Polyester sizes 6-30 3% Elastane

#### COLOURS

SHORT SLEEVE:

OR5001LS White OR5001SS White
OR5002LS Light Blue OR5002SS Light Blue
OR5003LS Aubergine OR5003SS Aubergine

LONG SLEEVE:

### **FEATURES**









### **TRAMORE**

### TAILORED FIT SHIRT

#### **ABOUT ME**

A truly Tailored Fit shirt to partner Orla. Elastane stretch, the modern semi-cutaway collar and back darts guarantee a sleek silhouette and the taped seams ensure the smoothest of finishes.

| SIZE                | COMPOSITION         |  |
|---------------------|---------------------|--|
| Available in neck   | 74% Cotton          |  |
| sizes 14.5-21"      | 23% Polyester       |  |
|                     | 3% Elastane         |  |
| COLOURS             |                     |  |
| LONG SLEEVE:        | SHORT SLEEVE:       |  |
| TR1001LS White      | TR1001SS White      |  |
| TR1002LS Light Blue | TR1002SS Light Blue |  |
| TR1003LS Aubergine  | TR1003SS Aubergine  |  |
|                     |                     |  |

#### F