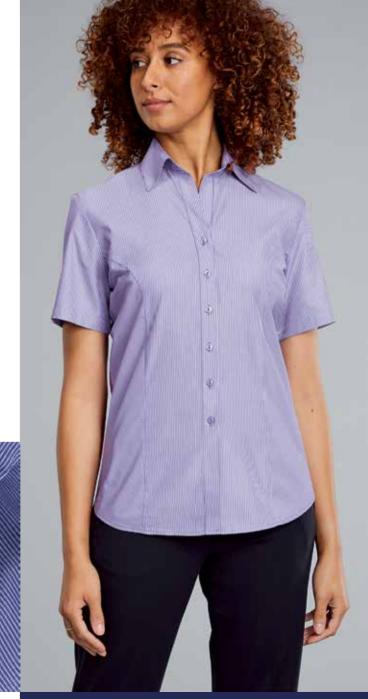

### NUALA

### CONCEALED FRONT BLOUSE

#### ABOUT ME

Nuala features a distinctive soft touch, broken pin stripe fabric. With princess line panelling, dropped shoulders, a concealed placket and neat, contemporary collar, it exudes style and grace.

COMPOSITION

SIZE

55% Polyester Available in 45% Cotton sizes 6-30

COLOURS

LONG SLEEVE: SHORT SLEEVE:

NU5004LS Cobalt/White

NU5004SS Cobalt/White

NU5005LS Lilac/White NU5005SS Lilac/White

### **FEATURES**