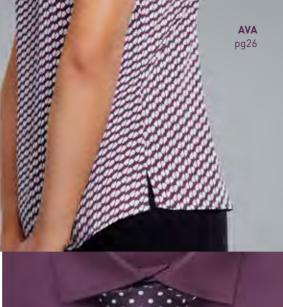

### AVA

### COLLARED BLOUSE

### **ABOUT ME**

A timeless collared blouse, softly shaped through the body, Ava radiates comfort and style. With self-coloured buttons and side vents, it's just as happy worn loose or tucked in.

### COMPOSITION

100% Polyester

### SIZE

Available in sizes 6–30

### COLOURS SHORT SLEEVE:

AV5014SS Aubergine Petals

AV5012SS Black Leaves

AV5013SS Cobalt Petals

AV5011SS Navy Leaves

### **FEATURES**