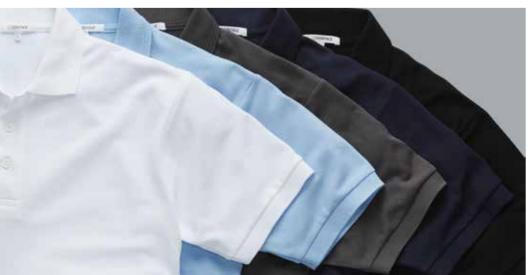

### PREMIUM POLOSHIRT

### **ABOUT ME**

Premium poloshirt using high twist yarn, with taped neck and ribbed collar & cuff.

### WEIGHT

230gsm

SHORT SLEEVE:

COLOURS

CP17 White

CP21 Light Blue

CP23 Convoy Grey

CP11 Navy