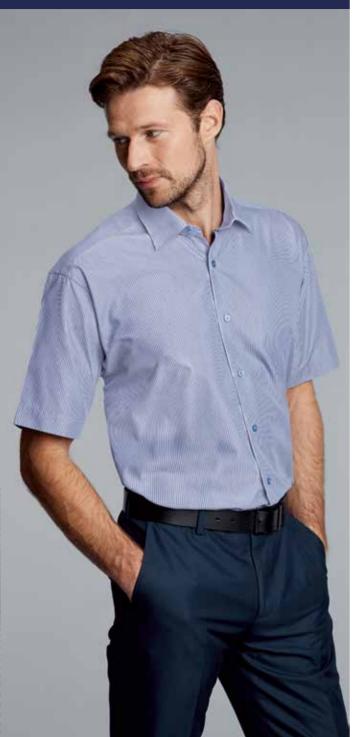

### **KILDARE**

### TAILORED FIT SHIRT

### **ABOUT ME**

Partner style to Nuala, Kildare is a charming Tailored Fit shirt that combines back darts, taped seams and a neat semi-cutaway collar, to ensure a first-class fit.

SIZE COMPOSITION

Available in neck 55% Polyester sizes 14.5-21" 45% Cotton

#### **COLOURS**

LONG SLEEVE: SHORT SLEEVE:

KI1004LS Cobalt/White KI1004SS Cobalt/White

KI1005LS Lilac/White KI1005SS Lilac/White

### **FEATURES**