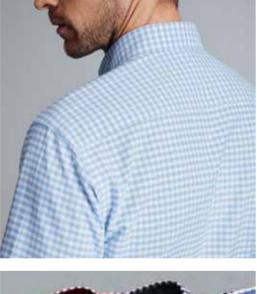

### **LURGAN**

### **GINGHAM SHIRT**

#### **ABOUT ME**

Black and white gingham check shirt with classic collar, long sleeve with twin button adjustable cuff.

COMPOSITION

SIZE

55% Polyester Available in neck 45% Cotton sizes 14.5-21"

COLOURS
LONG SLEEVE: