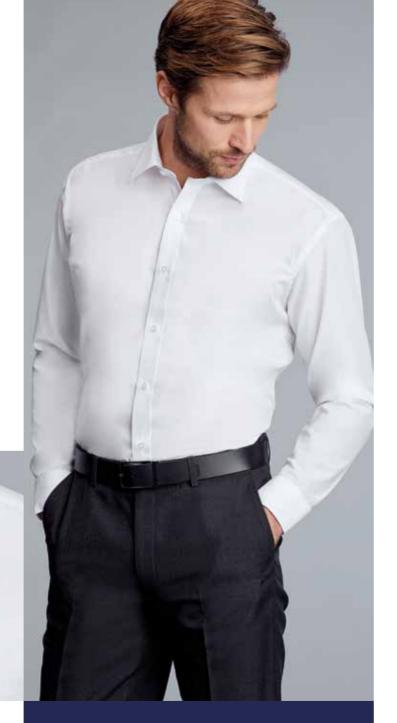

# **MENS CLASSIC**

# SHIRT

# **ABOUT ME**

Classic collar, left chest pocket, with long sleeve twin button adjustable cuff.

# COLOURS LONG SLEEVE:

C896/1 White

C896/2 Light Blue **C896/3** Black

# SHORT SLEEVE:

H140/1 White

H140/2 Light Blue **H140/3** Black

# **FEATURES**

\*Black: 105gsm