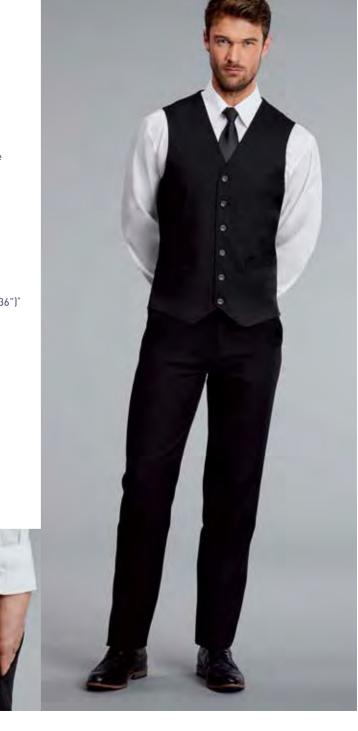

# MENS HOSPITALITY

# **TROUSERS & WAISTCOAT**

#### **ABOUT ME**

**Trousers** - Flat fronted trousers with active waistband. 2 slanted side pockets, 1 back jet pocket.

**Waistcoat** - 6 button front waistcoat, with 2 functional pockets & side vents. Selffabric back, fully lined throughout.

#### COMPOSITION SIZ

100% Polyester Trousers: 28-52" UF (36")\*

Waistcoats: 34-50"

# WEIGHT

310gm \*Hemming available

upon request.

### COLOURS

WMT6 Trousers Black
WMW1 Waistcoat Black