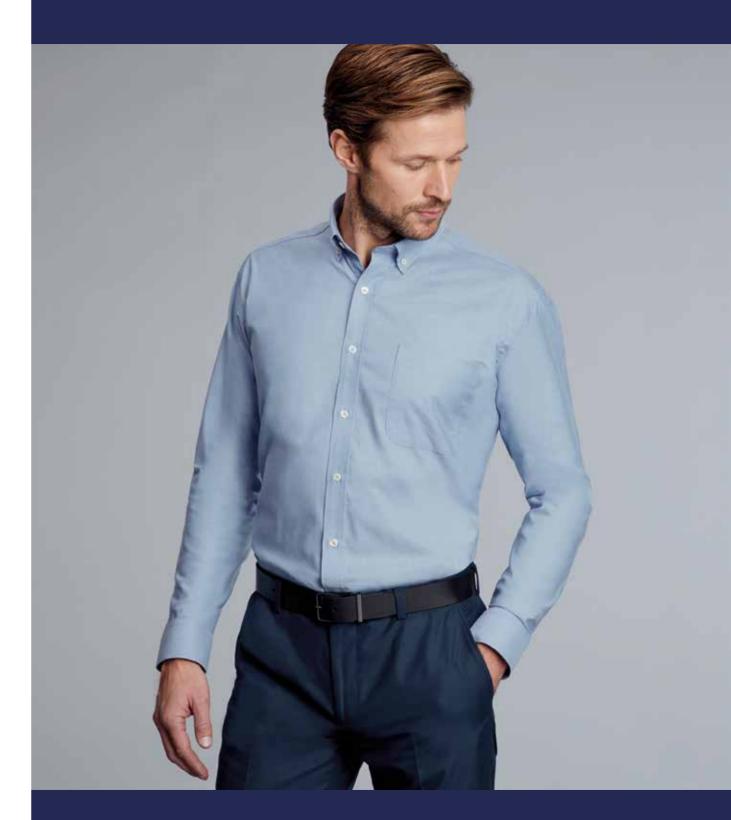

### **BALTIMORE**

### TAILORED FIT OXFORD SHIRT

### **ABOUT ME**

Contemporary Tailored Fit Oxford shirt, button down collar with contrast colour on the inner collar and cuff.

### **FEATURES**

60% Cotton 40% Polyester

Available in neck

sizes 14.5-21"

SIZE

BA1002LS Light Blue BA1016LS Navy

LONG SLEEVE:

BA1019LS Red

**SHORT SLEEVE:** 

BA1002SS Light Blue BA1016SS Navy BA1019SS Red

\*Main fabric only. Contrast details available online.