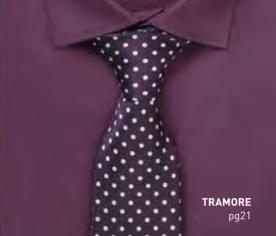

### **TRAMORE**

### TAILORED FIT SHIRT

#### **ABOUT ME**

A truly Tailored Fit shirt to partner Orla. Elastane stretch, the modern semi-cutaway collar and back darts guarantee a sleek silhouette and the taped seams ensure the smoothest of finishes.

| SIZE                | COMPOSITION         |  |
|---------------------|---------------------|--|
| Available in neck   | 74% Cotton          |  |
| sizes 14.5-21"      | 23% Polyester       |  |
|                     | 3% Elastane         |  |
| COLOURS             |                     |  |
| LONG SLEEVE:        | SHORT SLEEVE:       |  |
| TR1001LS White      | TR1001SS White      |  |
| TR1002LS Light Blue | TR1002SS Light Blue |  |
| TR1003LS Aubergine  | TR1003SS Aubergine  |  |
|                     |                     |  |