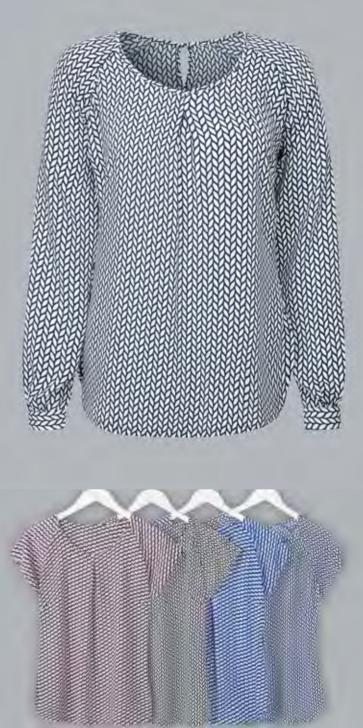

### MONA

### **ROUND NECK BLOUSE**

### **ABOUT ME**

A gracefully shaped, relaxed fit round neck blouse with an inverted front pleat & scooped hem - style sophistication personified. The soft, fluid fabric ensures comfort & style throughout the day.

COMPOSITION SIZE

100% Polyester Available in sizes 6–30

COLOURS SHORT SLEEVE: LONG SLEEVE: M0506LS Ivory M0506SS Ivory M05002LS Light Blue\* M05002SS Light Blue\* M05017LS Teal\* **M05017SS** Teal\* M05009LS Cobalt M05009SS Cobalt M0508LS Aubergine M0508SS Aubergine M05016LS Navy\* M05016SS Navy\* M0507LS Black M0507SS Black

### **FEATURES**

<sup>\*</sup>Matching fabric to Erin.