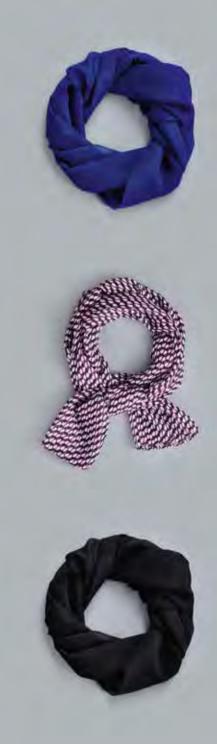

### **SCARVES**

### **PLAIN & PATTERNED DESIGNS**

Elegant chiffon scarves, available in a fresh, contemporary palette of plain & patterned designs to coordinate with the whole range of Edition blouses. Long enough to offer plenty of styling potential.

### COLOURS PLAIN:

SPL5008 Aubergine

SPL5007 Black

SPL5009 Cobalt

SPL5016 Navy

### PATTERNED:

SPE5014 Aubergine Petals

SLE5012 Black Leaves

SPE5013 Cobalt Petals

SLE5011 Navy Leaves

 $^{28}$ 