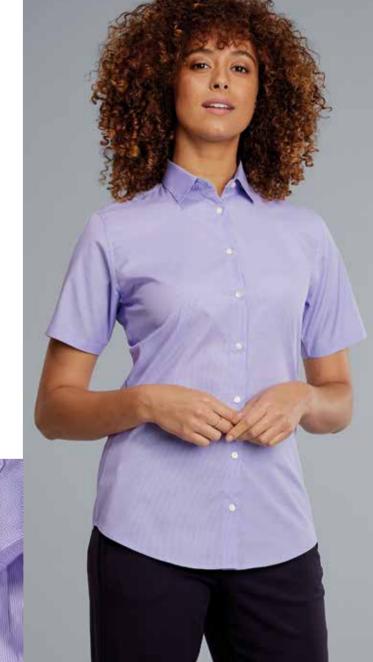

### NUALA

### CONCEALED FRONT BLOUSE

#### ABOUT ME

Nuala features a distinctive soft touch, broken pin stripe fabric. With princess line panelling, dropped shoulders, a concealed placket and neat, contemporary collar, it exudes style and grace.

COMPOSITION

SIZE

55% Polyester Available in 45% Cotton sizes 6-30

COLOURS

LONG SLEEVE: SHORT SLEEVE:

NU5004LS Cobalt/White

NU5004SS Cobalt/White

NU5005LS Lilac/White NU5005SS Lilac/White

### **FEATURES**