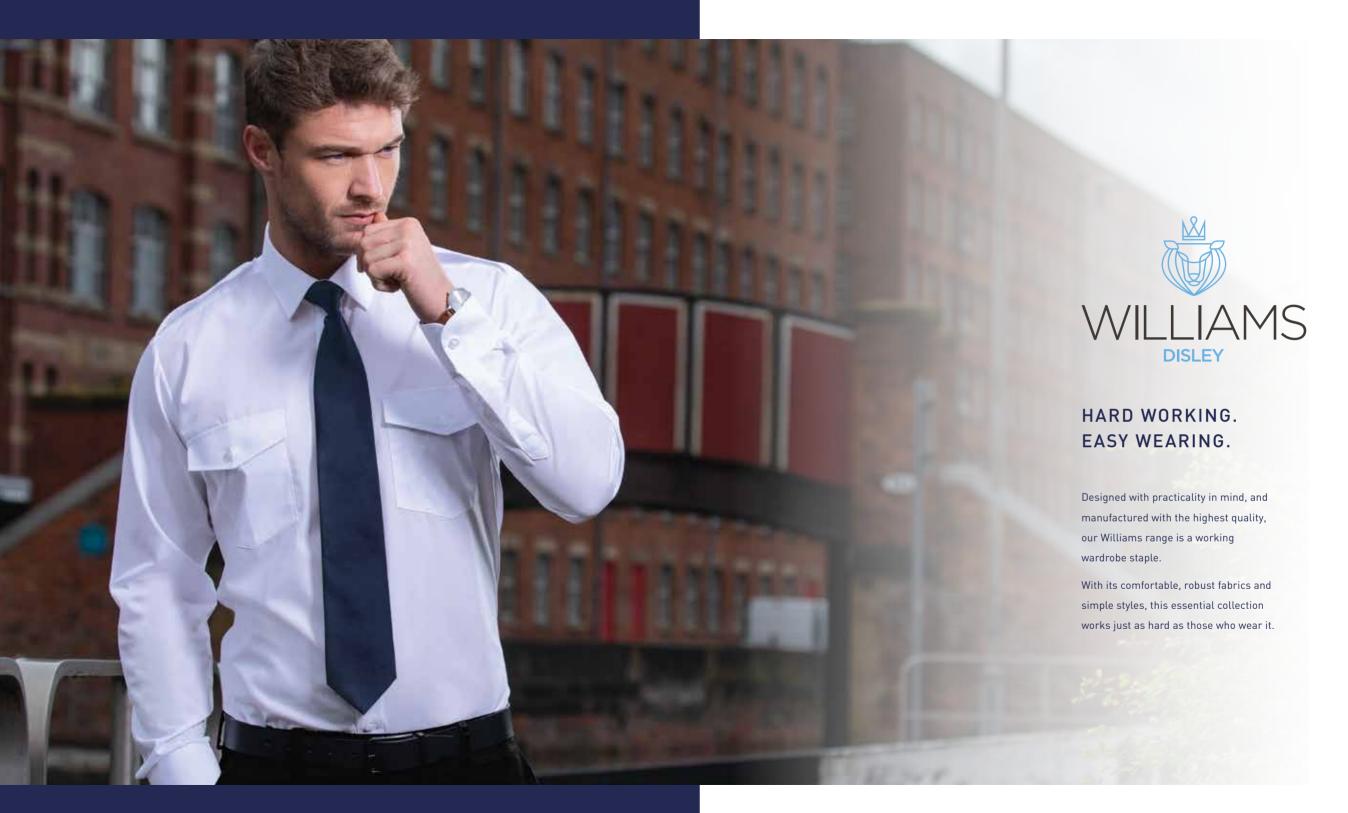

# HERITAGE

### PREMIUM POLOSHIRT

### **ABOUT ME**

Premium poloshirt using high twist yarn, with taped neck and ribbed collar & cuff.