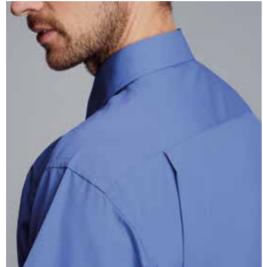

### **ABOUT ME**

Superior quality Classic Fit Oxford shirt with button down collar and chest pocket. Long sleeve with twin button adjustable cuff.

### **FEATURES**